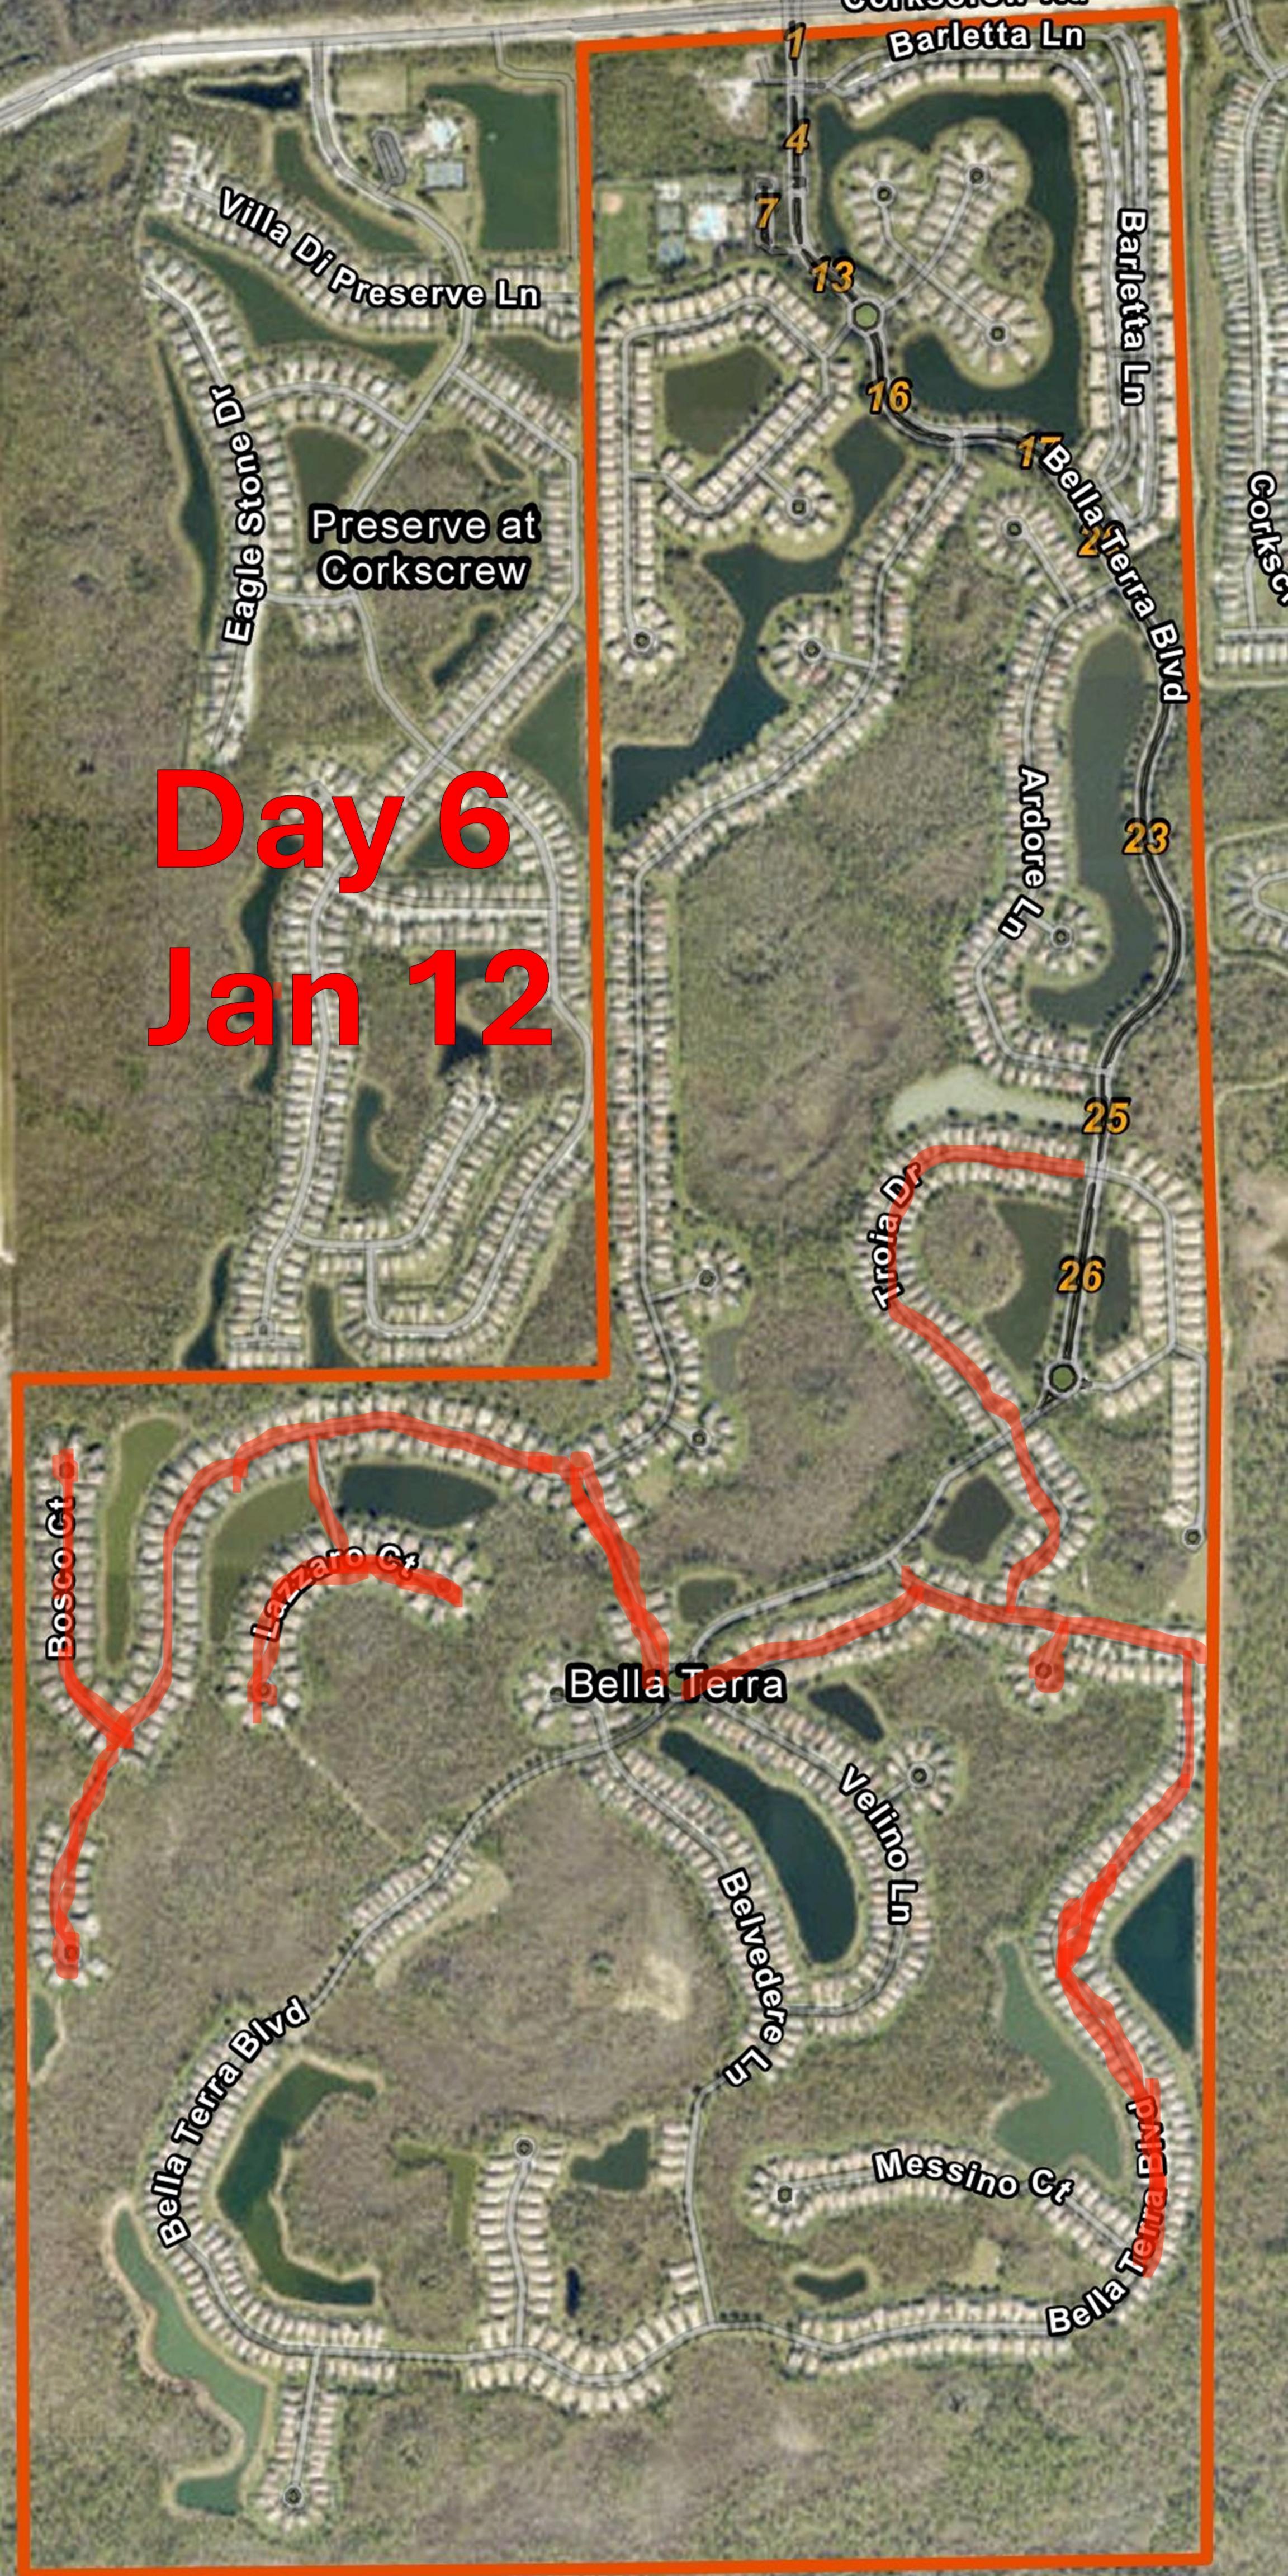

Baccala Ln **15-Jan** Bella Terra Blvd

Velino Ln Sorrana Ct Messino Ct Serre Dr

Martone Ct Lucera Ct

12-Jan Messino Ct

Terni Ct.

Bella Terra Blvd.

Irsina Dr

Torre del Lago St