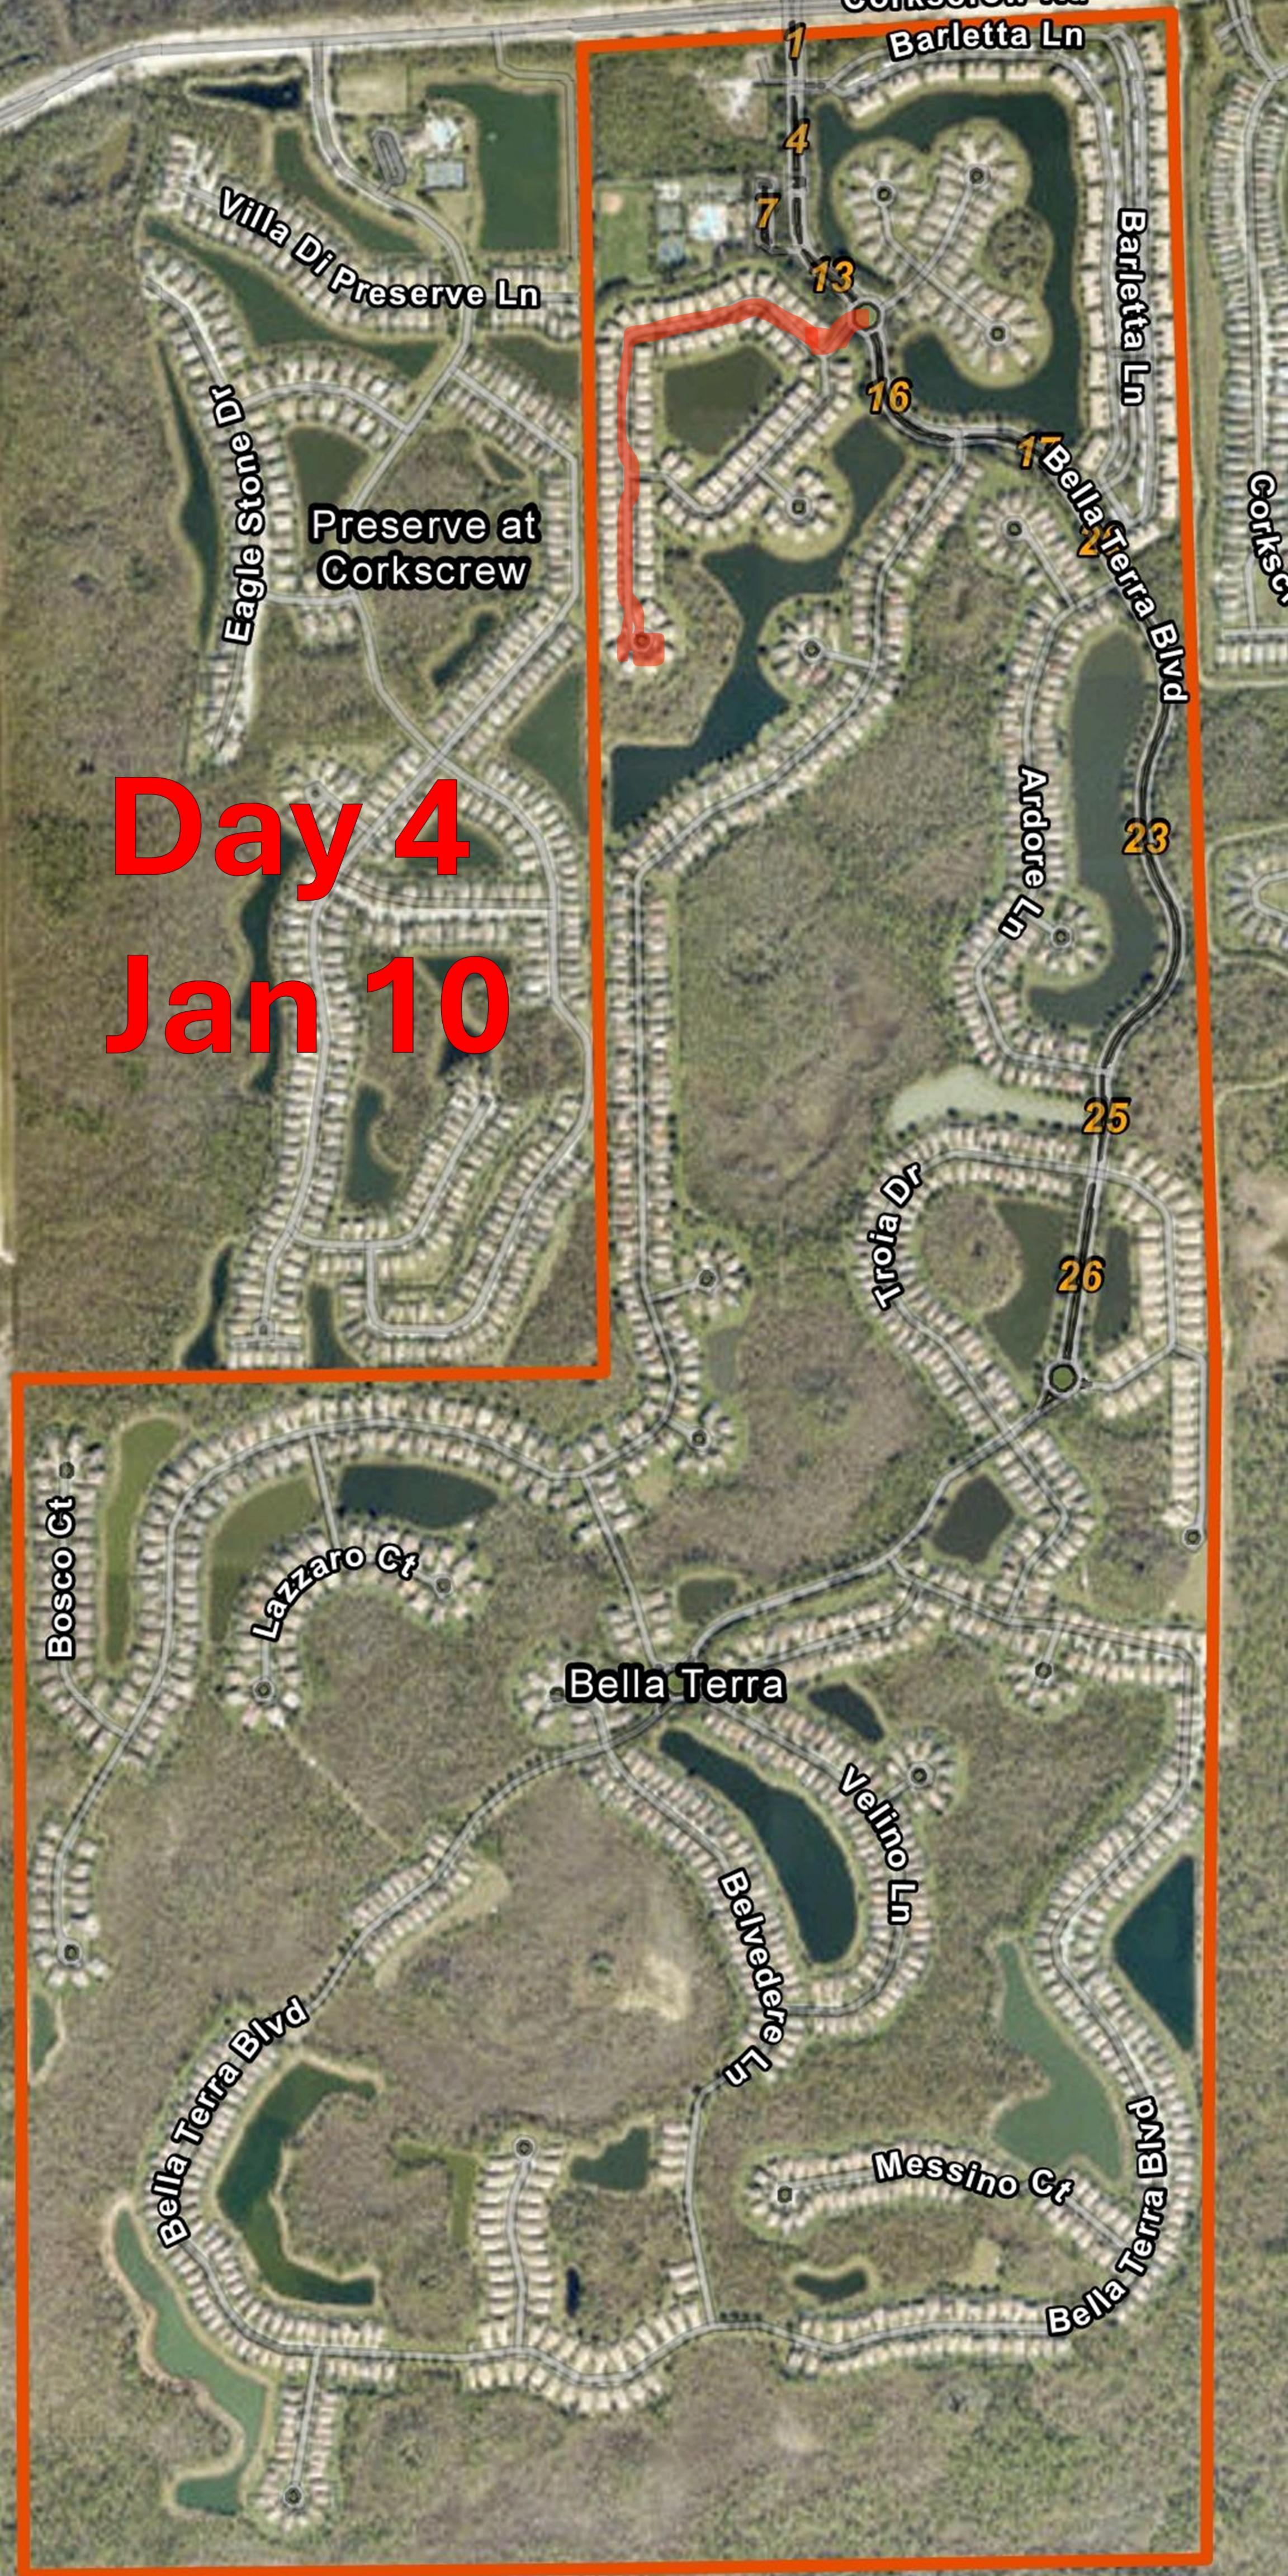

## **HCDD Road Project Street Impact Projection by Date**

**7-Jan** Lesina Ct / Larino Loop **14-Jan** Bella Terra Blvd

Cleto Dr

**8-Jan** Larino Loop Cosenza Ct.

Irsina Dr

9-Jan Lesina Ct / Larino Loop Torre del Lago St

Lorco Ct. Fano Ct Canolo Ct

Ardore Ln

Collina Ct.

Plati Ct

**11-Jan** Lesina Ct / Larino Loop

10-Jan Larino Loop

Bella Terra Blvd(last circle)

Belvedere Ln Cardeto Ct

## Please see color coded maps attached.

One side of the street at a time will be closed. Please look out for workers and cones.

Keep Current on the CDD website:

https://habitatcdd.com/roadway-repaving/

Remember, no parking on the street. No walking, driving or biking in work zones.