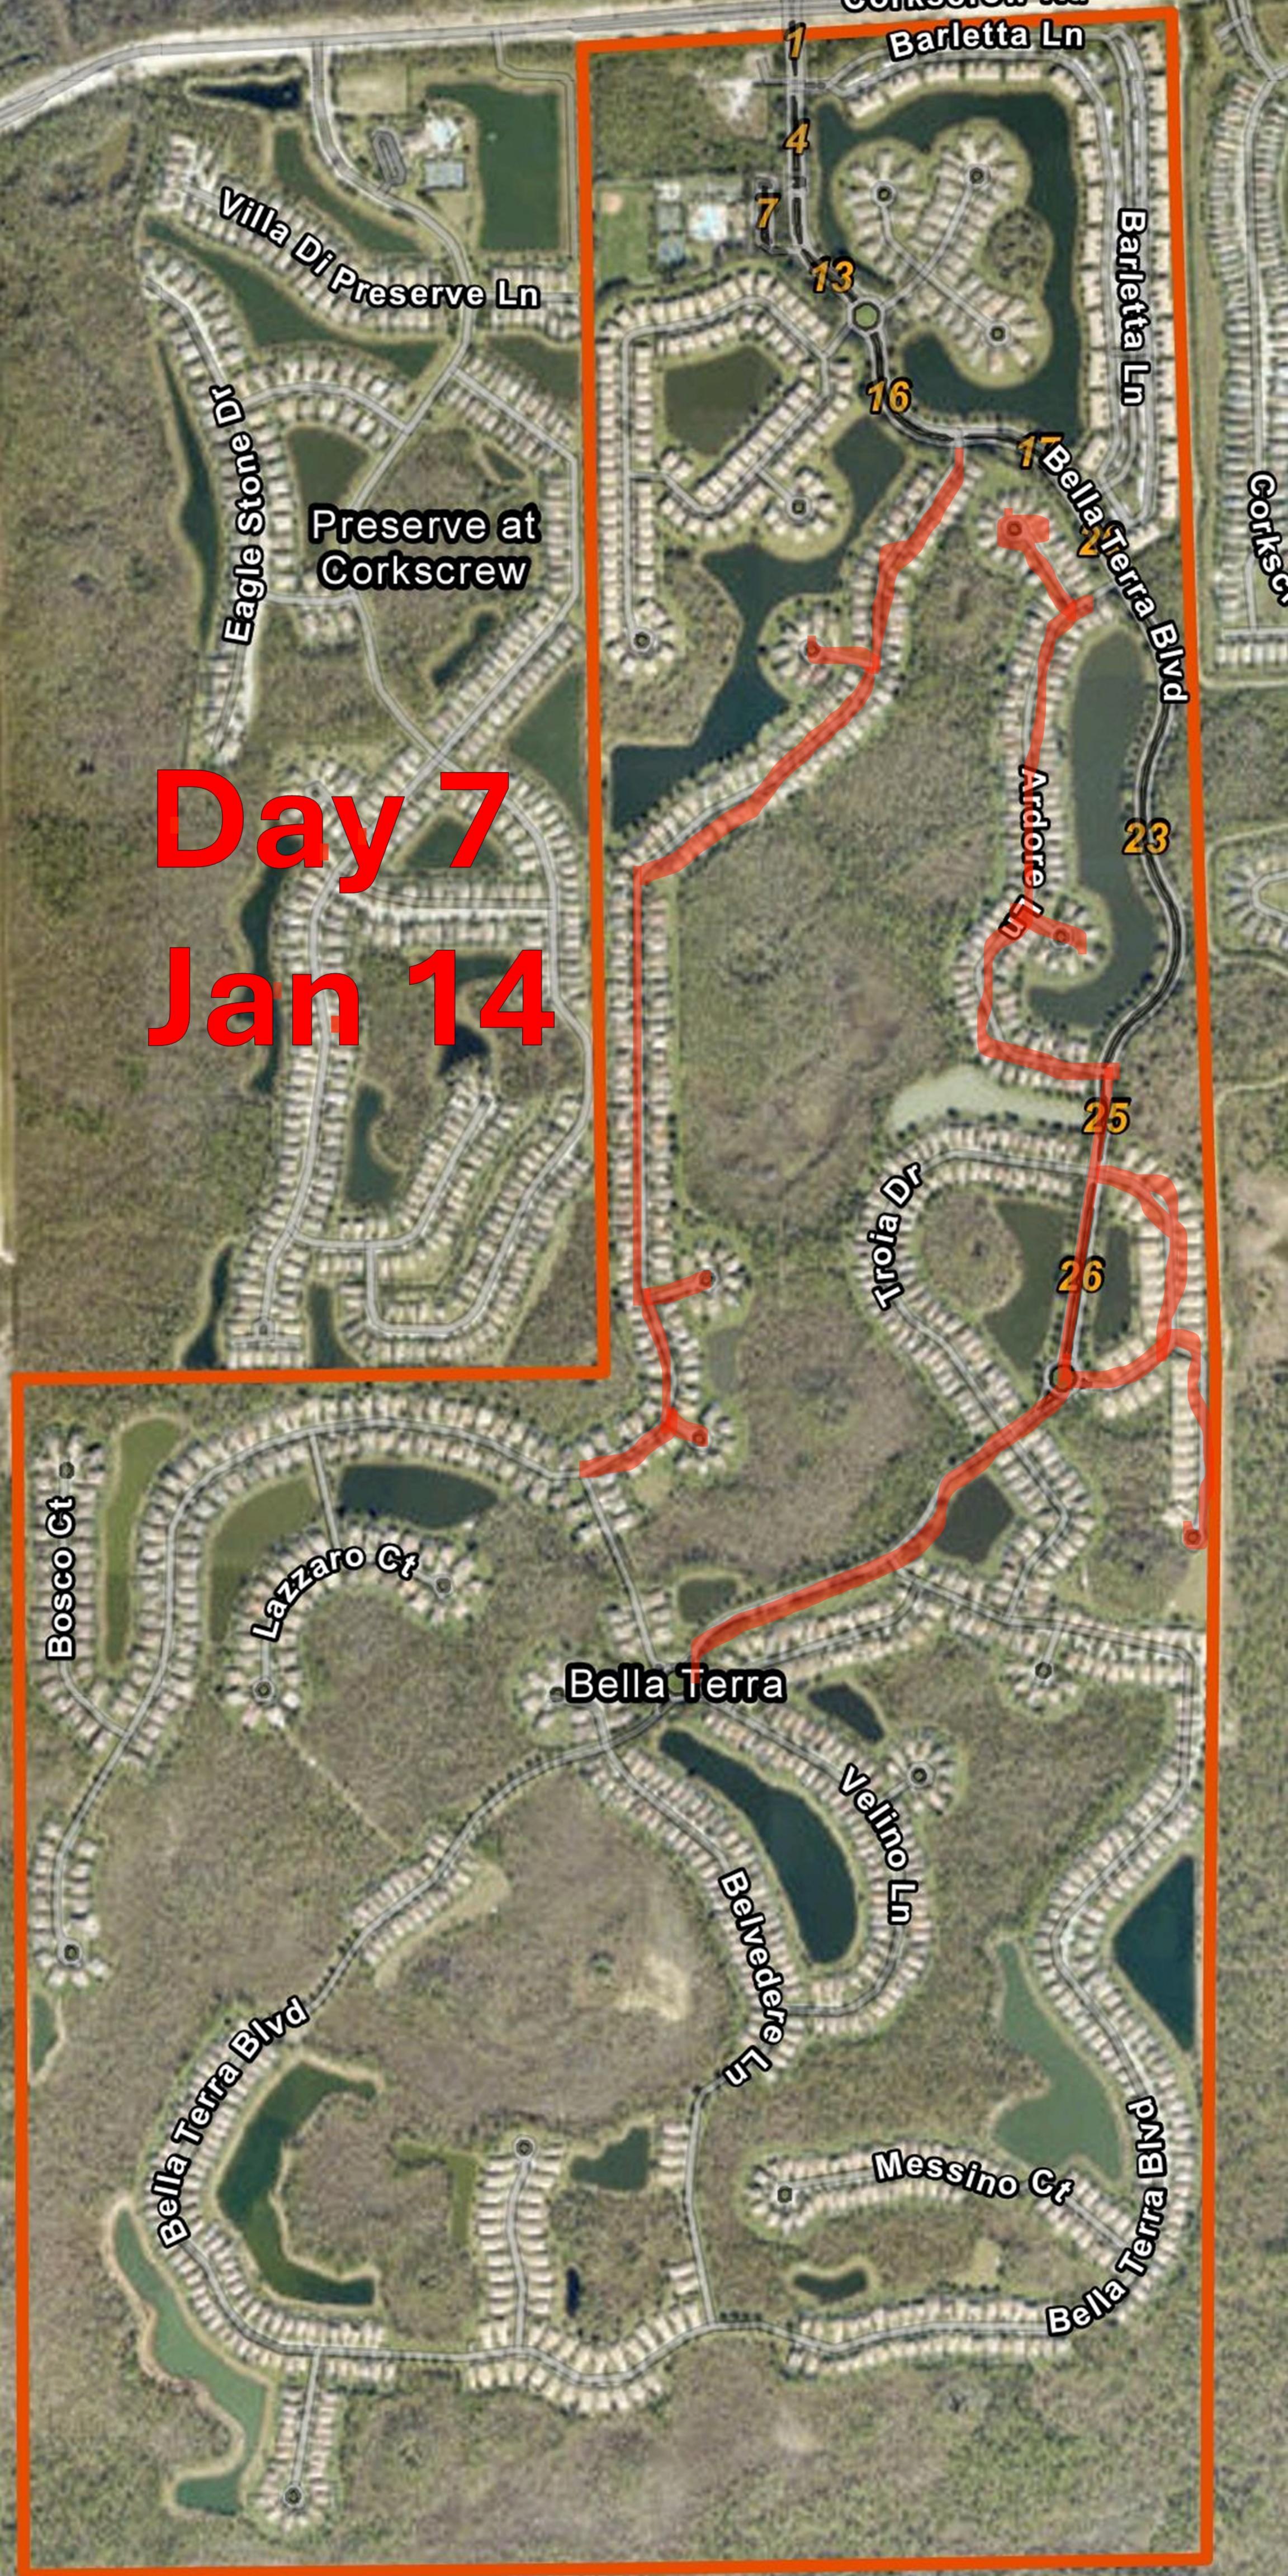

Bosco Ct Cecina St Lazzaro Ct Farnesco Dr Palese Dr. Troia Dr **16-Jan** Bella Terra Blvd

Barletta Lane Touchups.