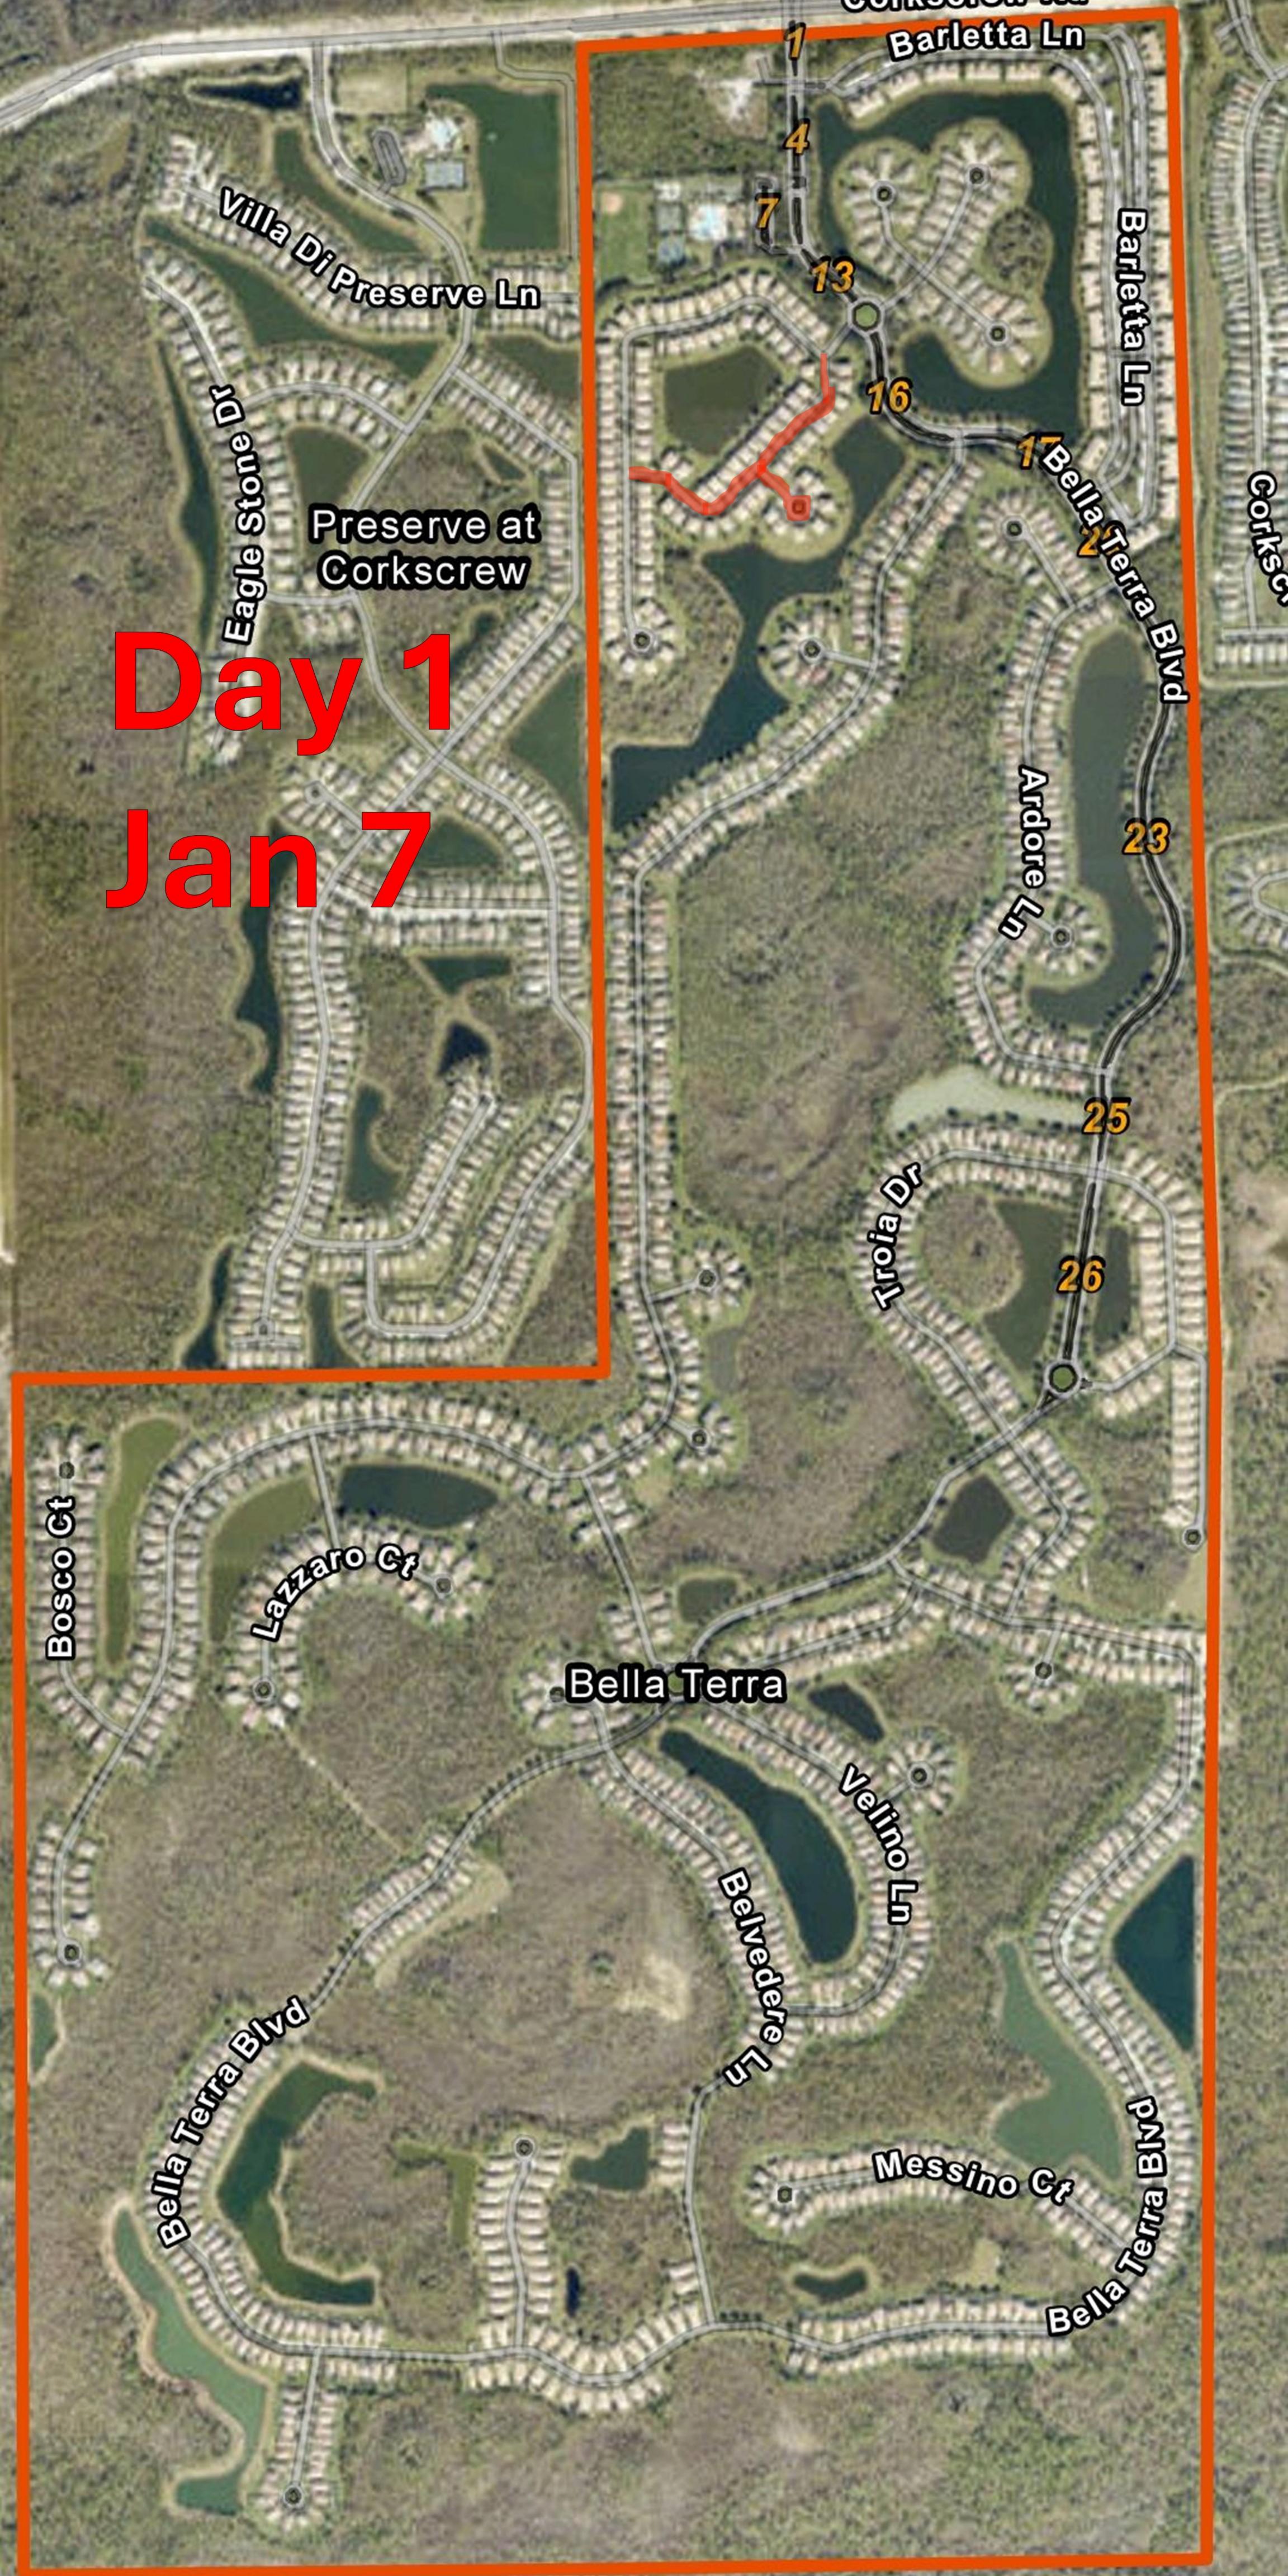

## **HCDD Road Project Street Impact Projection by Date**

**7-Jan** Lesina Ct / Larino Loop **14-Jan** Bella Terra Blvd

Cleto Dr

**8-Jan** Larino Loop Cosenza Ct.

Irsina Dr

9-Jan Lesina Ct / Larino Loop Torre del Lago St

## Please see color coded maps attached.

One side of the street at a time will be closed. Please look out for workers and cones.

Keep Current on the CDD website:

https://habitatcdd.com/roadway-repaving/

Remember, no parking on the street. No walking, driving or biking in work zones.