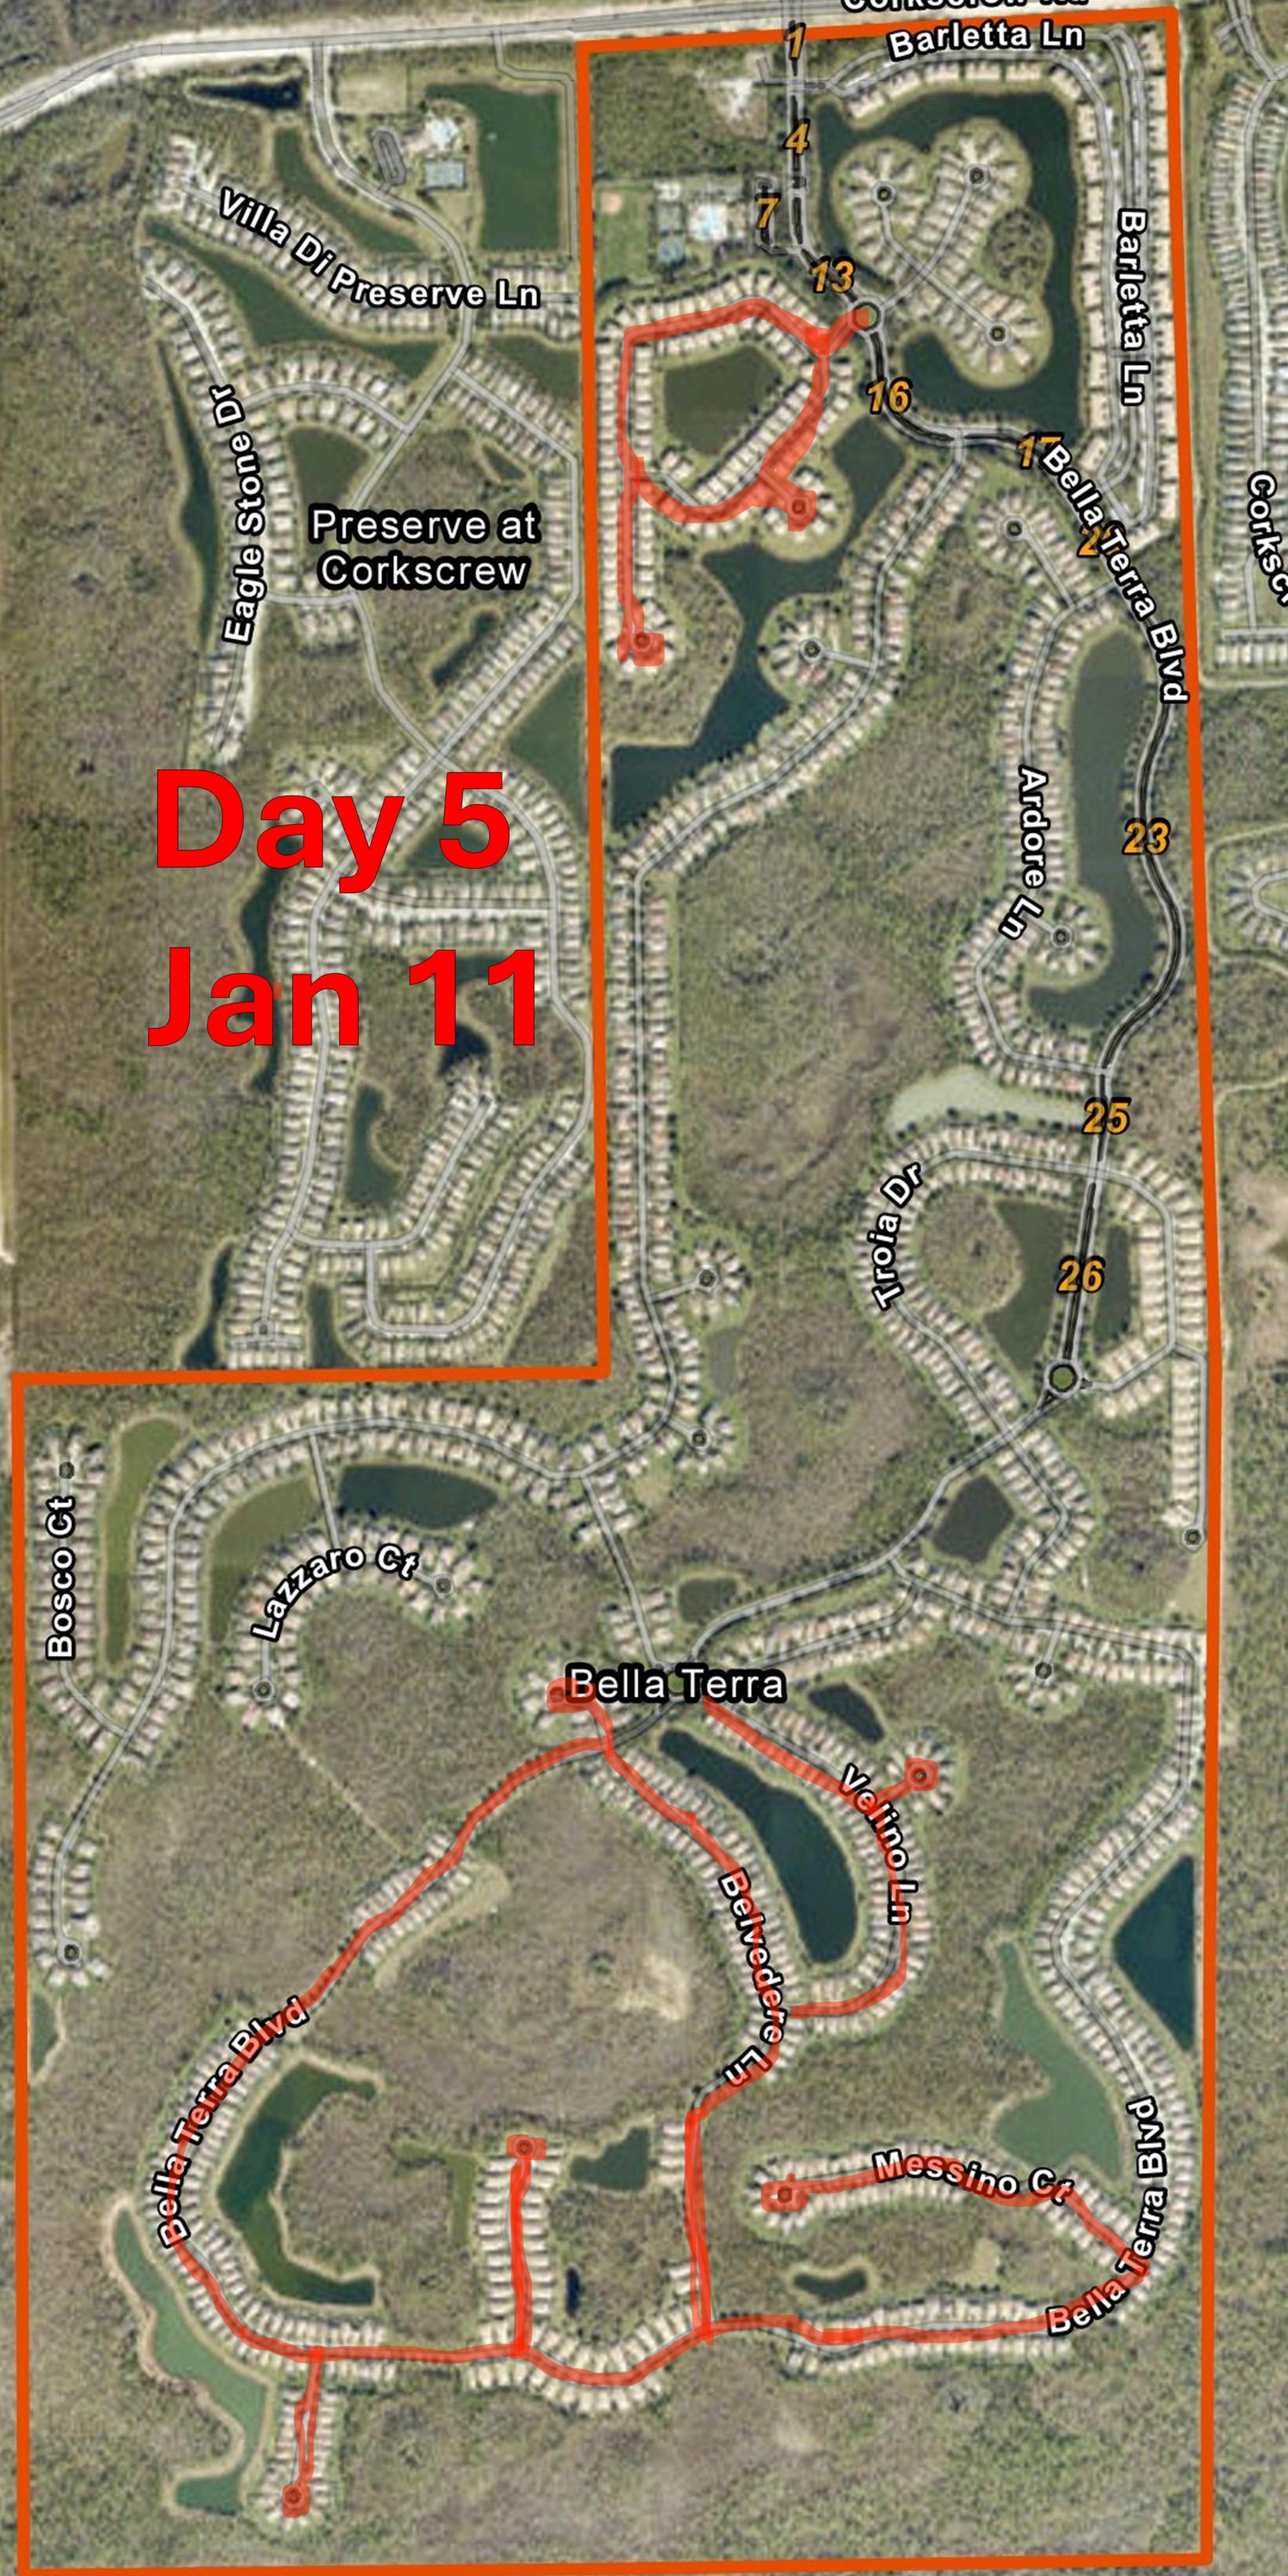

Lorco Ct. Fano Ct Canolo Ct

Ardore Ln

Collina Ct.

Plati Ct

**11-Jan** Lesina Ct / Larino Loop

10-Jan Larino Loop

Bella Terra Blvd(last circle)

Belvedere Ln Cardeto Ct

## Please see color coded maps attached.

One side of the street at a time will be closed. Please look out for workers and cones.

Keep Current on the CDD website:

https://habitatcdd.com/roadway-repaving/

Remember, no parking on the street. No walking, driving or biking in work zones.