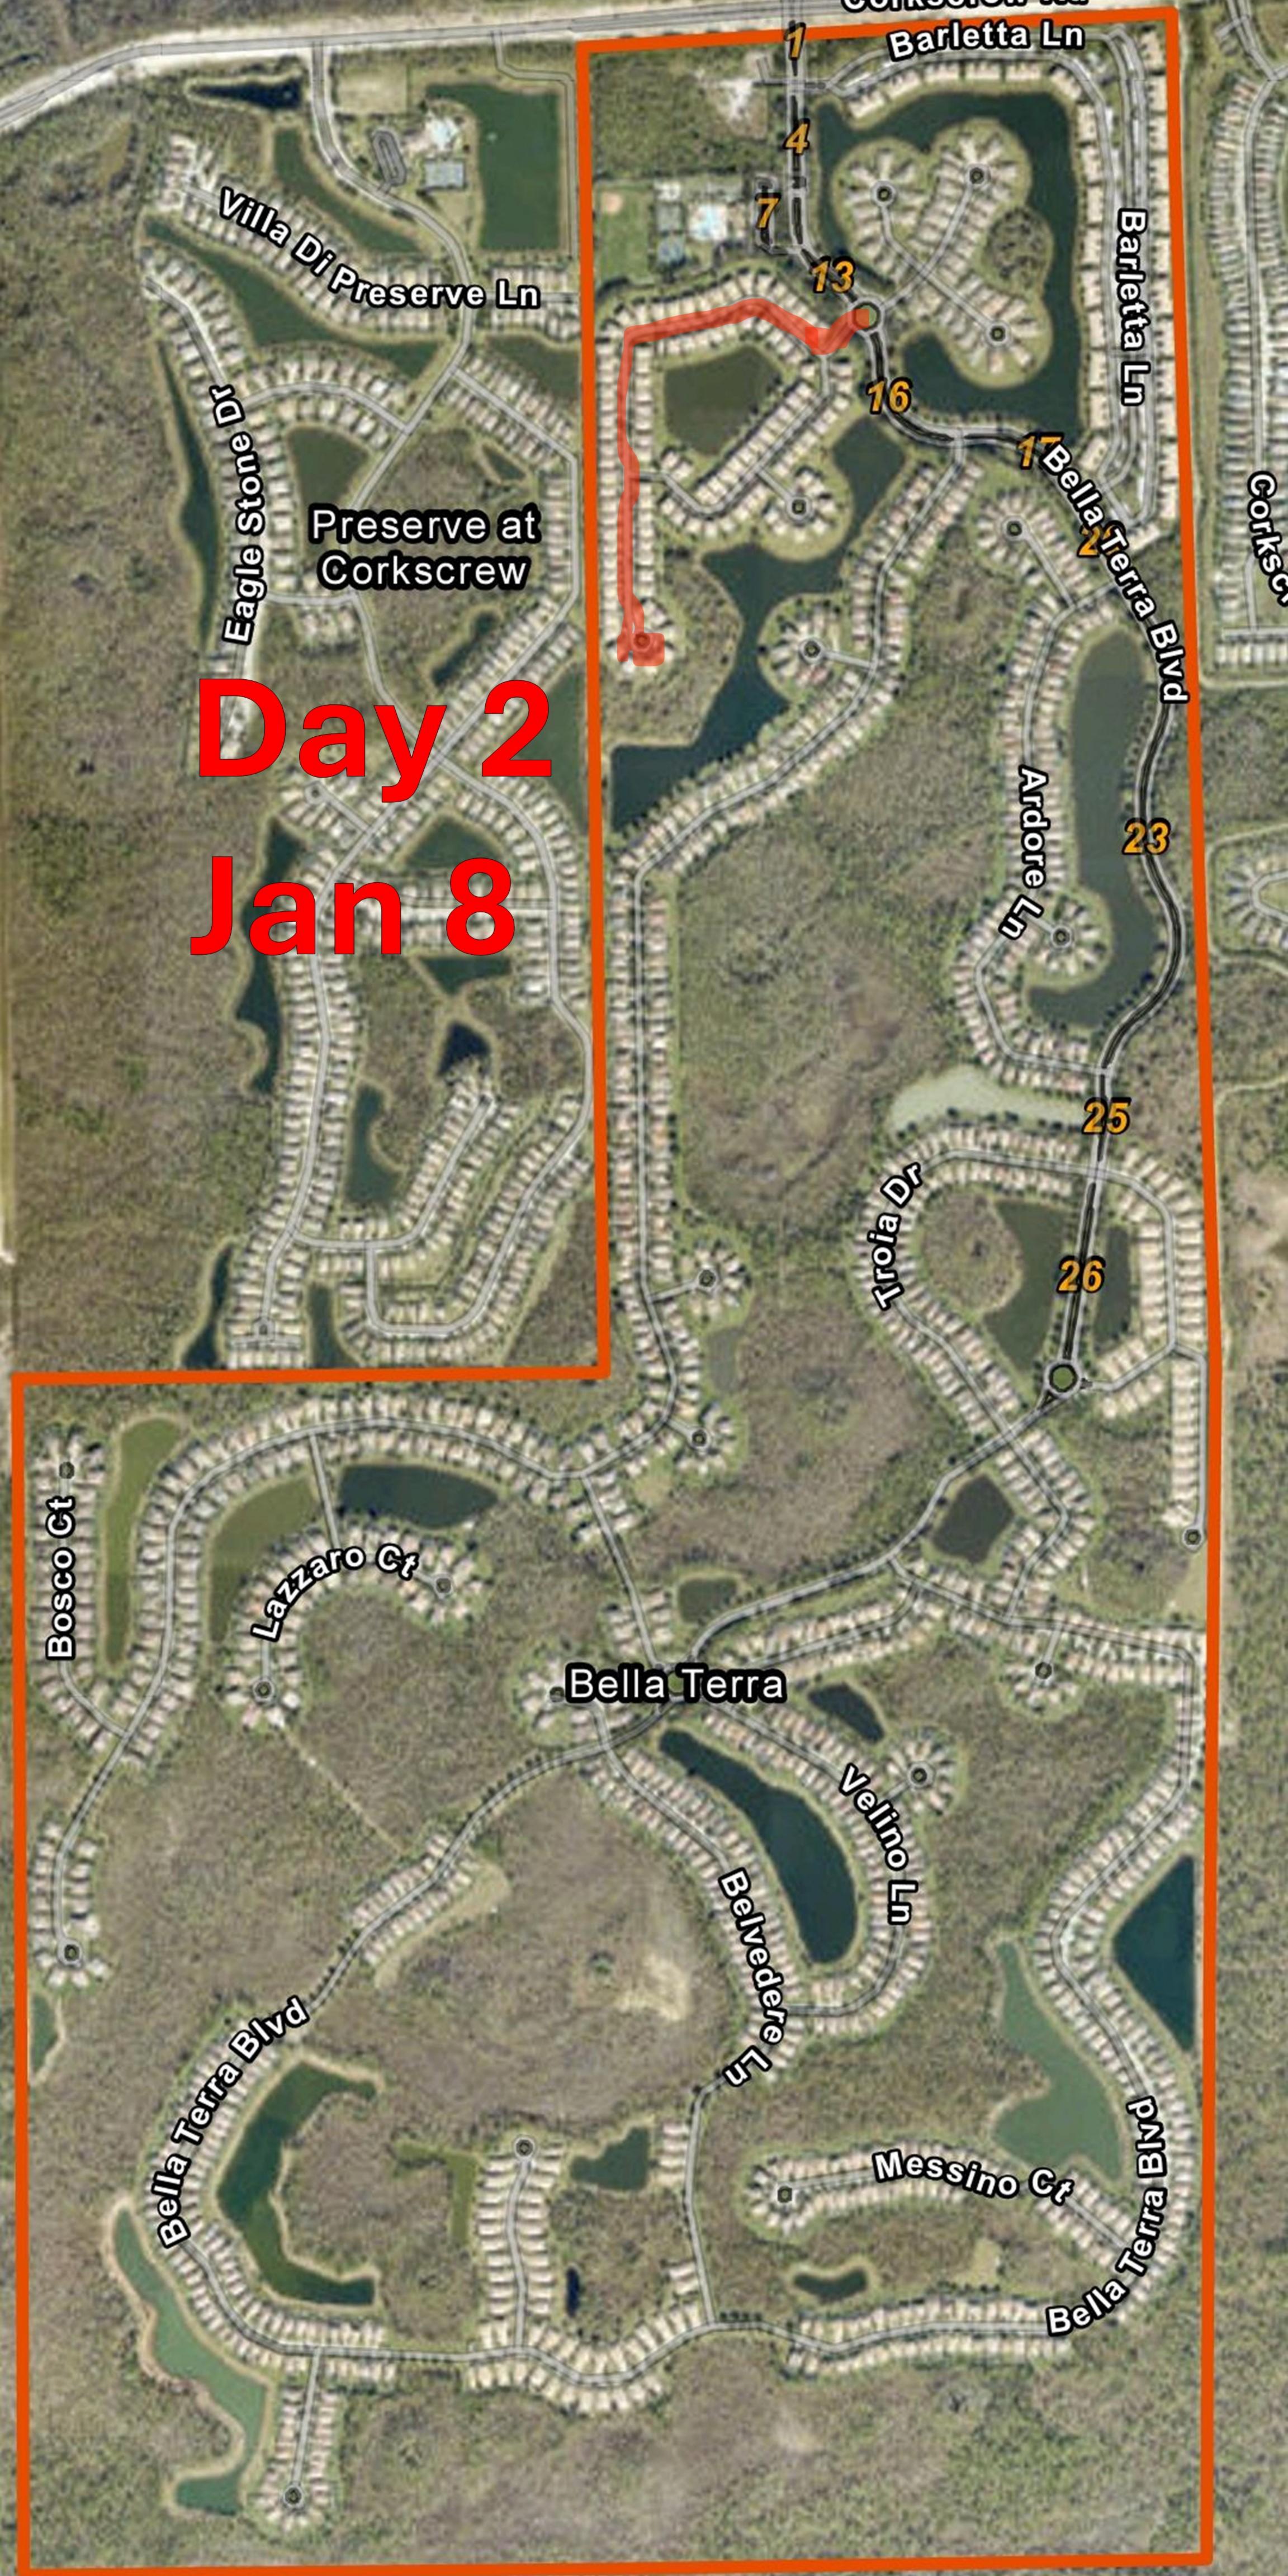

## **HCDD Road Project Street Impact Projection by Date**

**7-Jan** Lesina Ct / Larino Loop **14-Jan** Bella Terra Blvd

Cleto Dr

**8-Jan** Larino Loop Cosenza Ct.

Irsina Dr

9-Jan Lesina Ct / Larino Loop Torre del Lago St

## Please see color coded maps attached.

One side of the street at a time will be closed. Please look out for workers and cones.

Keep Current on the CDD website:

https://habitatcdd.com/roadway-repaving/

Remember, no parking on the street. No walking, driving or biking in work zones.