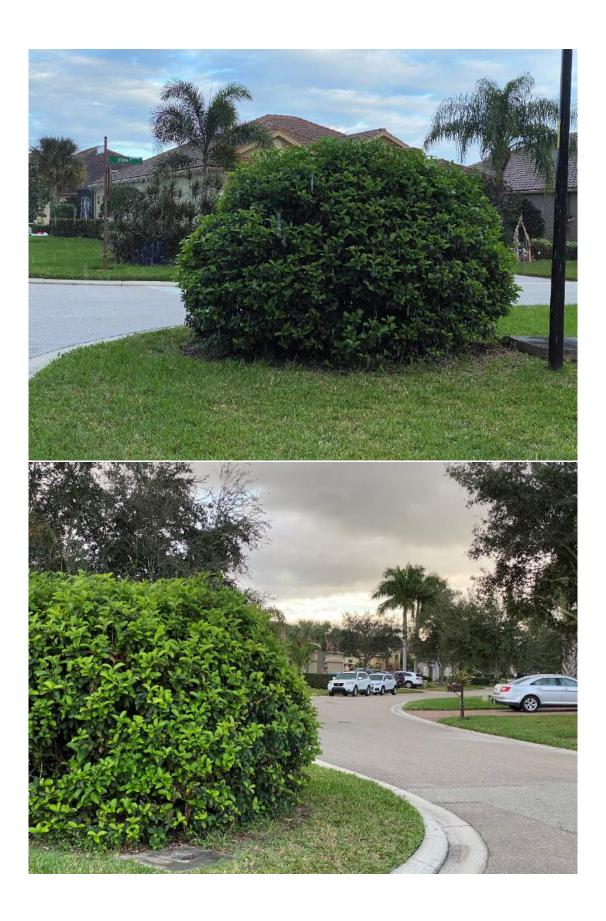

#### FIFTH ORDER OF BUSINESS **Audience Comments on** Agenda Items

Mike Ruben commented on a long term landscaping project that he would like the Board to contribute to in the near future.

Bob Warner commented that a speed bump sign is missing. He also discussed the bush at Irisina and Torre Del Lago being a traffic hazard. The Board requested that the Field Manager look into options for this bush.

Weeds within a Tree Ring

**v. Fading Stop Signs:** Currently on: Larino Loop, Lesina Ct, Cleto Drive (South), Troia (North) & Barletta Lane (North). Now that we have 5 stop signs, we'll go ahead and place a sign order.