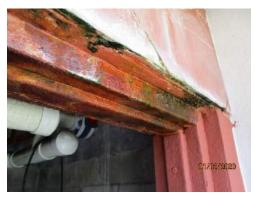

#### **b.** Water Control Structures (WCS):

i. Conidaris Builders has completed the repairs to WCS EE1. Upon this month's inspection we found that water has already begun undermining a section of the structure. Conidaris Builders was immediately contacted, and they were going to send out a crew to make the necessary repairs.

**ii.** While inspecting WCS EE1 we also found that someone had filled the drain pipe inlet with rip rap and had thrown some of the rocks onto the structure creating divots in the new concrete. We were able to remove 3 large rocks from the pipe and restacked the others that were thrown to the other side of the structure.

**Drain Pipe at EE1** 

**Divots in New Concrete** 

**iii.** We've conducted the semi-annual vegetation maintenance to all the storm water structures last month. Encroaching vegetation around all the structures has been cut back and removed.