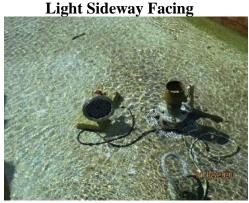

#### 7. Clock Tower / Fountain:

- a. Water Quality: No concerns observed; water is clear.
- **b.** The second and third tier pools need to be vacuumed.

**c.** Two of the submerged lights are currently not functioning and there are two others that are facing sideways and need to be repositioned. These issues have been reported to Water Works Pools.