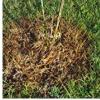

#### d. Street Signage:

- i. Lykins Signtek is currently in the process of replacing the u-channel signpost for the Tow Away sign on Bella Terra Blvd. with a decorative one. The new signpost should be installed within a week.
- **ii.** The blue roadway marker for the fire hydrant in the Belvedere Lane culde-sac is missing. We'll have a new one installed.
- **iii.** We are starting to see weeds grow through some of the rubber tree rings. The weeds are penetrating through the matt and are rooting into the ground.
- **iv.** We noticed multiple signposts with paint peeling off at the bottom of them. We'll put in a work order to have these posts cleaned up and touched up with paint.

Weeds within a Tree Ring

**v. Fading Stop Signs:** Currently on: Larino Loop, Lesina Ct, Cleto Drive (South), Troia (North) & Barletta Lane (North). Now that we have 5 stop signs, we'll go ahead and place a sign order.