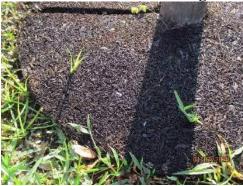

#### d. Street Signage:

- i. Lykins Signtek is currently in the process of replacing the u-channel signpost for the Tow Away sign on Bella Terra Blvd. with a decorative one. The new signpost should be installed within a week.
- **ii.** The blue roadway marker for the fire hydrant in the Belvedere Lane culde-sac is missing. We'll have a new one installed.
- **iii.** We are starting to see weeds grow through some of the rubber tree rings. The weeds are penetrating through the matt and are rooting into the ground.
- **iv.** We noticed multiple signposts with paint peeling off at the bottom of them. We'll put in a work order to have these posts cleaned up and touched up with paint.

Weeds within a Tree Ring

**v. Fading Stop Signs:** Currently on: Larino Loop, Lesina Ct, Cleto Drive (South), Troia (North) & Barletta Lane (North). Now that we have 5 stop signs, we'll go ahead and place a sign order.