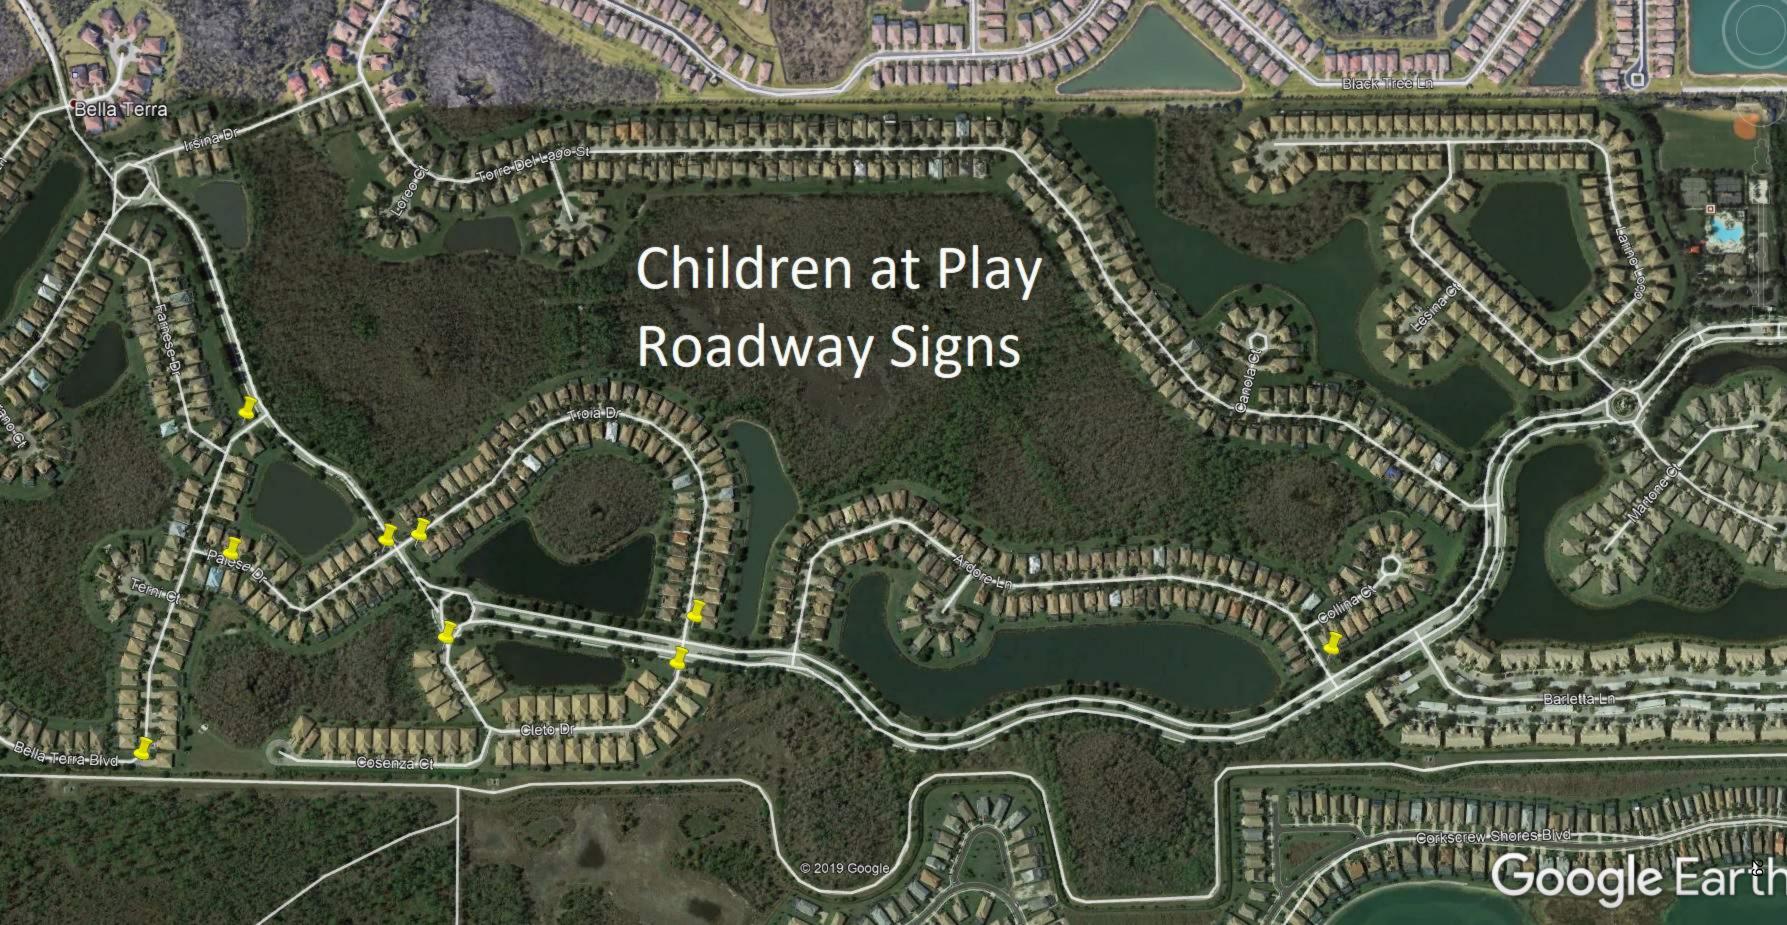

# Habitat Community Development District Meeting Agenda

January 21, 2020 at 4:00 PM

- 1. Call to Order and Roll Call
- 2. Pledge of Allegiance
- 3. Approval of the Agenda
- 4. Audience Comments on Agenda items
- 5. Approval of Meeting Minutes
  - A. Regular Meeting Minutes from December 17, 2019
- 6. Staff Reports
  - A. Irrigation Contractor
  - B. Lake Management
    - i. Pond Watch Volunteer
  - C. District Manager
    - i. ADA Website Update
    - ii. FEMA update
  - D. Field Manager
    - i. Field Report January 2020
    - ii. Project updates
      - a. FPL Light Pole Numbering Update
      - b. Water Control Structure EE1 Repairs Update
      - c. New Solar Lights
    - iii. Concern/Complaint Log
  - E. Attorney
  - F. Engineer
    - i. Swale behind 21027 Torre del Lago Update
    - ii. SFWMD Water Structure Permit Application Certifications
    - iii. Road and Gate Access to Barletta Lane Entry for Condos (HOA)
    - iv. Bush on Irsina and Torre del Lago
- 7. Discussion/Action Items
  - A. CDD Assets Painting
  - B. ADA Sidewalk Ramps
  - C. 5G Small Cell Towers
  - D. Children at Play Sign Locations
  - E. Alternatives to Round-up
  - F. Rubber Tree Rings
  - G. Emergency Access
  - H. CDD Mission Statement
  - I. CDD/HOA Masterplan Coordination and Communication Efforts
- 8. Financials
  - A. Report for month ending December 31, 2019
- 9. Communications
  - A. Estero Council of Community Leaders: NEW Greater Estero Community Report
    - i. <a href="https://esterotoday.com/wp-content/uploads/2020/01/GECRJan2020.pdf">https://esterotoday.com/wp-content/uploads/2020/01/GECRJan2020.pdf</a>

237238239

This email also requested more children at play signs. The Board asked that the Field Manager move the children at play signs within the community and place them where they are needed, as some are in areas where there aren't any children.