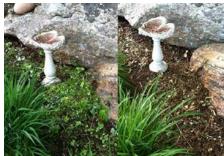

#### This stuff works!

August 13, 2018

Size: 1-Gallon Style: Concentrate Verified Purchase

I've been battling Bishops Weed (aka Snow on the Mountain ground cover) since we moved to our new home 2 years ago. It is IMPOSSIBLE to get rid of and was taking over my landscaping. I tried applying straight vinegar. I tried ripping it out, which just resulted in more Bishops Weed. I finally took the plunge and ordered this stuff...it's a bit pricey, but it is concentrated, so I think it will last me a while. After one application, the next morning the Bishops Weed was completely dead!! (You can see the before and after in my photo). Yes, it grows back (because it's evil) but it is WAY thinned out and much more manageable to deal with. Now I just look for the baby bishops weed as they sprout, and spray with the Biosafe...and they're gone the next day. This has been life changing!!

#### **BioSafe Really Works**

March 28, 2019

Size: 1-Gallon Style: Concentrate **Verified Purchase** 

I have been a fan of Roundup for many years but have always been concerned about its environmental impact. A friend told my about BioSafe so I bought a gallon of the concentrate and mixed 8 oz with a gallon of water on a cool sunny day (50°F). As advertised, within 2 hours the plants had turned brown and within 1 day they were dead. See the attached photos. It killed the moss on my patio, the weeds around the rocks in my swale and all the other plants that I sprayed. I am absolutely amazed at how well it worked.