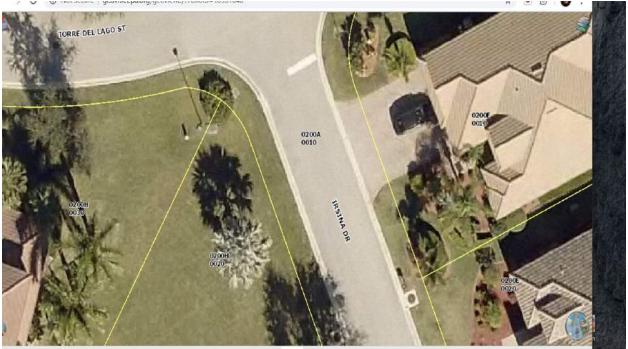

#### FIFTH ORDER OF BUSINESS **Audience Comments on** Agenda Items

Mike Ruben commented on a long term landscaping project that he would like the Board to contribute to in the near future.

Bob Warner commented that a speed bump sign is missing. He also discussed the bush at Irisina and Torre Del Lago being a traffic hazard. The Board requested that the Field Manager look into options for this bush.

Weeds within a Tree Ring

**v. Fading Stop Signs:** Currently on: Larino Loop, Lesina Ct, Cleto Drive (South), Troia (North) & Barletta Lane (North). Now that we have 5 stop signs, we'll go ahead and place a sign order.