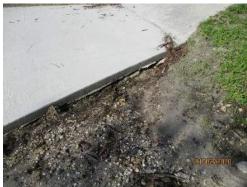

**ii.** While inspecting WCS EE1 we also found that someone had filled the drain pipe inlet with rip rap and had thrown some of the rocks onto the structure creating divots in the new concrete. We were able to remove 3 large rocks from the pipe and restacked the others that were thrown to the other side of the structure.

**Drain Pipe at EE1** 

**Divots in New Concrete** 

**iii.** We've conducted the semi-annual vegetation maintenance to all the storm water structures last month. Encroaching vegetation around all the structures has been cut back and removed.