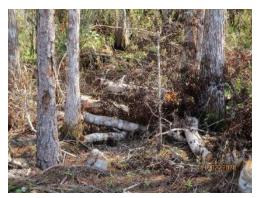

#### 2. Preserves:

a. Last month we reported that after inspecting the preserve cutbacks by Estate we noticed that a lot of the cut vegetation was left in the preserve along Torre Del Lago. During this month's follow-up inspection, we saw that at least 75% of the cut vegetation has been removed from the preserve. We'll inform Charlie that the crew should make another sweep of the preserve edge.

#### Reported in 2019:

- **a.** Inspect and cut back all vegetation encroaching out of the preserves and into common ground or residential yards. Task completed 80% (remaining areas too wet). Work Order 1277.
- **b.** Move the debris along the preserve edge along Bella Terra Blvd. between Barletta Ln and Cleto Drive out of sight. Task pending (Area too wet). Work Order 1284.
- c. Remove the dead tree on the east end of Lake 10. Tree has been taped. Remove the large willow tree on the east side of Lake 12. Remove the Brazilian pepper trees along the west side of Lake 27. Stand up the leaning tree on the west side of Lake 23. Remove the dead tree branches that have fallen over along the bank of Lake 27. Remove the 2 melaleuca trees and old tree trunk from Lake 23. Remove the dead tree on the east end of Lake 24. Remove the large palm fronds from Lake 9. Remove the 2 dead cypress trees on Lake 6. Task pending. Work Order 1320.