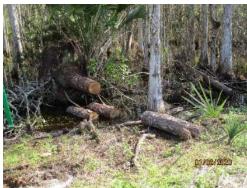

#### 2. Preserves:

a. Last month we reported that after inspecting the preserve cutbacks by Estate we noticed that a lot of the cut vegetation was left in the preserve along Torre Del Lago. During this month's follow-up inspection, we saw that at least 75% of the cut vegetation has been removed from the preserve. We'll inform Charlie that the crew should make another sweep of the preserve edge.

#### Reported in 2019:

- **a.** Inspect and cut back all vegetation encroaching out of the preserves and into common ground or residential yards. Task completed 80% (remaining areas too wet). Work Order 1277.
- **b.** Move the debris along the preserve edge along Bella Terra Blvd. between Barletta Ln and Cleto Drive out of sight. Task pending (Area too wet). Work Order 1284.
- c. Remove the dead tree on the east end of Lake 10. Tree has been taped. Remove the large willow tree on the east side of Lake 12. Remove the Brazilian pepper trees along the west side of Lake 27. Stand up the leaning tree on the west side of Lake 23. Remove the dead tree branches that have fallen over along the bank of Lake 27. Remove the 2 melaleuca trees and old tree trunk from Lake 23. Remove the dead tree on the east end of Lake 24. Remove the large palm fronds from Lake 9. Remove the 2 dead cypress trees on Lake 6. Task pending. Work Order 1320.