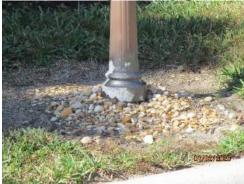

#### **b.** Water Control Structures (WCS):

i. Conidaris Builders has completed the repairs to WCS EE1. Upon this month's inspection we found that water has already begun undermining a section of the structure. Conidaris Builders was immediately contacted, and they were going to send out a crew to make the necessary repairs.

**ii.** While inspecting WCS EE1 we also found that someone had filled the drain pipe inlet with rip rap and had thrown some of the rocks onto the structure creating divots in the new concrete. We were able to remove 3 large rocks from the pipe and restacked the others that were thrown to the other side of the structure.

**Drain Pipe at EE1** 

**Divots in New Concrete** 

**iii.** We've conducted the semi-annual vegetation maintenance to all the storm water structures last month. Encroaching vegetation around all the structures has been cut back and removed.