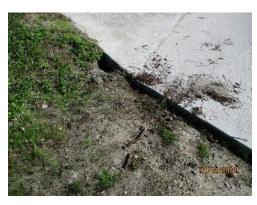

#### **b.** Water Control Structures (WCS):

i. Conidaris Builders has completed the repairs to WCS EE1. Upon this month's inspection we found that water has already begun undermining a section of the structure. Conidaris Builders was immediately contacted, and they were going to send out a crew to make the necessary repairs.

**ii.** While inspecting WCS EE1 we also found that someone had filled the drain pipe inlet with rip rap and had thrown some of the rocks onto the structure creating divots in the new concrete. We were able to remove 3 large rocks from the pipe and restacked the others that were thrown to the other side of the structure.