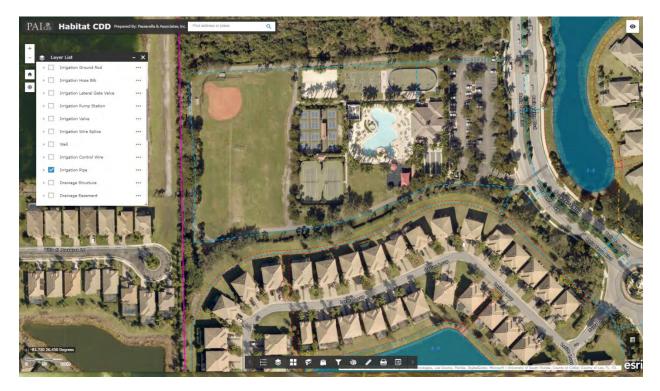

### 6. Irrigation:

- **a.** Pump Stations: No new concerns observed this month.
- **b.** There was a major main line break that occurred during the week of October 1<sup>st</sup> which caused the irrigation system to be down for a couple of days. The break occurred on Farnese Drive and while Irrigation Specialists was working on it Tad recommended installing an additional isolation valve at this location. We authorized him to do so as the additional cost was only for parts. The new valve will be added to the GIS map.
- **c.** The privacy screen around Pump Station PS-1 is starting to fade and should be replaced soon.
- d. Wells: No concerns observed with the wells this month.

8. Guardhouse: The turnaround extension in front of the guardhouse has been completed by D&G. The Master Board can now move the license plate camera and fill in the area with soil and plants.

9. Fish/Wildlife Observations:

| Bass          | 🖂 Bream               | Catfish       | 🗌 Gambusia |
|---------------|-----------------------|---------------|------------|
| <b>Egrets</b> | 🛛 Herons              | Coots         | Gallinules |
| 🛛 Anhinga     | 🔀 Cormorant           | Osprey        | 🖂 Ibis     |
| Woodstork     | Otter                 | 🛛 4 Alligator | 🔀 Snakes   |
| 🛛 Turtles     | <b>Other Species:</b> | Ducks, 2 Deer |            |