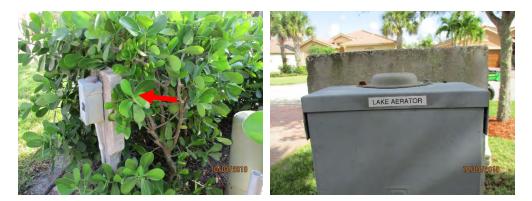

ead tilapia floating in the water which were being eaten by vultures.



**h. Trash:** We conducted the semi-annual trash clean-up around the lakes and preserve last month and ended up filling two 55-gallon trash bags and removed several large pieces of wood from the preserves. Picture on the following page.



- i. Lake Aeration: The following issues / updates were noted during this inspection.
  - **i.** Lake 17: 1 of the 3 air stations is no longer working. The GFI for this compressor also keeps tripping. We'll inform Solitude of this.
  - **ii.** Compressors and cabinets at Lakes 1 NW, 25 N & 25 S have been replaced by Solitude.
  - iii. Lake 15: Shrubs around the electrical panel need to be trimmed back.
  - iv. We're continuing to label all the circuit panels for the aerator units.



- j. Shoreline Landscaping:
  - **i.** Two melaleuca trees were observed growing on the edge of Lake 23. We'll have the trees cut down. There's also an old tree trunk on the same bank that will also be removed.



**ii.** About 90% of the recently installed cypress trees have new growth on them. We'll continue to monitor them.



k. Lake Bank Erosion: No new concerns observed this month.

#### 2. Preserves:

**a.** Aquatic Weed Control (AWC) has completed the semi-annual maintenance of the preserves last month (9/25 thru 10/01. Treatment consisted of herbicide application and selective removal of FLEPPC category I & II exotic/nuisance species within designated areas. Treatment of melaleuca, Brazilian pepper, climbing cassia, torpedo grass, West Indian marsh grass, wetland night shade, an