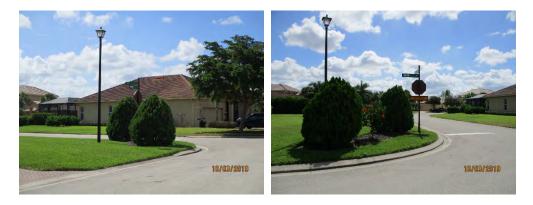

created a dog print in the concrete that was just replaced at the sidewalk ramp. We'll see if we can cover up it up with a concrete filler.



- d. Street Signage:
  - **i.** No new concerns observed this month. We installed the rubber tree mats around 10 roadway signposts (test sites) throughout the community. The mats are a potential alternative instead of using the river rock. Locations are shown as yellow dots on the aerial below.





- **ii. Fading Stop Signs:** Currently on: Lesina Ct, Cleto Drive (South) & Troia (North).
- e. Roadway Landscaping: The shrubs at the corner of Ardore Lane & Plati Court have become tall enough to make it a safety concern at this intersection. The Board may want us to inform the homeowner 20479 Ardore Lane that the shrubs need to be pruned or removed.



- f. Roadway Cul-De-Sacs: No new concerns observed with the cul-de-sacs this month.
- **g. Roadway Lighting:** We are about 75% completed with painting all the faded FPL light poles.



### h. Solar Lights:

**i.** The paint that was peeling off the solar light pole at the entrance of Cleto Drive South entrance has been cleaned up and painted.



**ii.** Last month we found out that the batteries within the original solar light are no longer holding their full charge so we will be ordering two new batteries from Solar Illuminations later this month. Replacement cost is about \$400.

### i. Street Lights:

i. West Coast Electrical has completed the installation of the two LED light fixtures at the cobble stone sidewalk. These lights are connected to the nearby photocell and will come on a