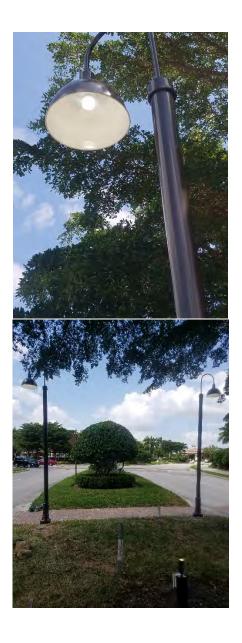

| Put in a service call to West Coast Electrical to investigate the<br>problem.                                                                                            | Lights have been fixed and one of the bollar has been lowered.      |
| 9/26/2019 | Kathy Montinieri     | 21752 Belvedere Ln | Reported that a part of the air line in Lake 26 is floating.                                                                                                                                   | Put in a service call to Solitude to sink the line or if it's no longer<br>in use to remove it.                                                                          | Task completed.                                                     |





From: Jenn Sears <<u>Jenn@wclighting.com</u>>
Sent: Tuesday, October 1, 2019 4:12 PM
To: Christopher Pepin <<u>cpepin@communityfieldservices.com</u>>
Cc: Mark@wclighting.com; Larry Bernier <<u>larry@wclighting.com</u>>
Subject: FW: Bella terra crosswalk lights

Good Afternoon Chris,

Please refer to attached pictures showing the completed installation of the (2) new light poles and fixtures within the Cobblestone Crosswalk.

Thank You,

Jenn Sears

West Coast Electrical & Lighting Services 239-690-2852 LIC# EC13004842



16900 Gator Rd. **D**Fort Myers, FL 33912 **D**(239) 267-7766 **D**FAX (239) 267-3532

| Proposal #<br>Date | <b>204325</b><br>09/12/2019      |                     | Christopher Pepin<br>Chad Morgan |
|--------------------|----------------------------------|------------