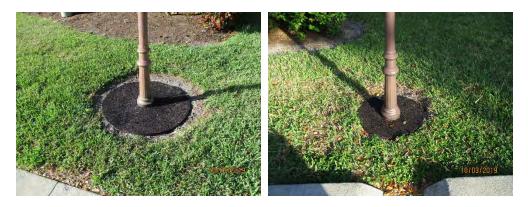

manhole cover in front of 20546 Torre Del Lago. We're going to ask the County to inspect the manhole to see if there's an issue on their end. This issue is right next to the lift station.



- b. Potholes: No new concerns observed this month.
- **c. Curbing / Storm Water Gutters / Speed Humps:** At the 2<sup>nd</sup> round-a-bout someone wrote the date and created a dog print in the concrete that was just replaced at the sidewalk ramp. We'll see if we can cover up it up with a concrete filler.



- d. Street Signage:
  - **i.** No new concerns observed this month. We installed the rubber tree mats around 10 roadway signposts (test sites) throughout the community. The mats are a potential alternative instead of using the river rock. Locations are shown as yellow dots on the aerial below.





- **ii. Fading Stop Signs:** Currently on: Lesina Ct, Cleto Drive (South) & Troia (North).
- e. Roadway Landscaping: The shrubs at the corner of Ardore Lane & Plati Court have become tall enough to make it a safety concern at this intersection. The Board may want us to inform the homeowner 20479 Ardore Lane that the shrubs need to be pruned or removed.



- f. Roadway Cul-De-Sacs: No new concerns observed with the cul-de-sacs this month.
- **g. Roadway Lighting:** We are about 75% completed with painting all the faded FPL light poles.



### h. Solar Lights:

**i.** The paint that was peeling off the solar light pole at the entrance of Cleto Drive South entrance has been cleaned up and painted.



**ii.** Last month we found out that the batteries within the original solar light are no