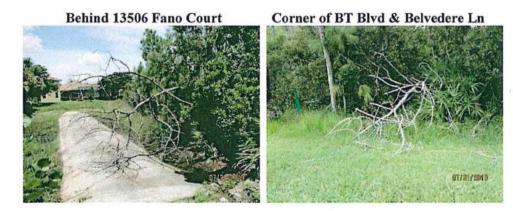

see if Estate can brace it back up.
- iii. Several dead tree branches have fallen over along the bank of Lake 27. We'll have them removed.





k. Lake Bank Erosion: No new concerns observed this month however if the Board is considering having any lake banks repaired that we mentioned in the May 2019 report the contractors that we work with have a 3 month to a year waiting list. Just an FYI.

#### 2. Preserves:

- a. The next maintenance event is anticipated for September 2019.
- b. The 1,000 slash pine saplings that we planted on June 20th appear to be doing well.



c. One of the existing markers behind Cleto Drive lost its sticker so it was replaced.



d. We came across a couple of dead trees & treetops that have fallen out of the preserve. We'll have the dead tree material removed.



- e. Preserve Markers: CPH has completed the marker installation along the last preserve areas. Now that they are completed, we'll obtain an estimate from Estate to have these areas cut back. There are currently 28 markers being stored in the storage shed.
- f. Bat Boxes: No concerns observed this month.

g. The homeowner at 21168 Bella Terra Blvd. recently trimmed their shrubs around their home and threw the cut vegetation into the preserve. A violation letter will be sent to the homeowner.





#### 3. Roadways:

- a. Asphalt: We're still waiting for D&G to complete the asphalt repairs in front of 21070 Bosco Ct and 21087 Torre Del Lago. We reached out to the project manager this week and found out that he's out of state for a family funeral. We'll have an update on this prior to the n