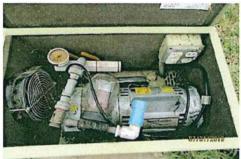

#### c. Concern/Complaint Log

The District Manager discussed Dan Icart's complaints regarding the compressor unit near his house being too loud. Mr. Icart recently called a Sheriff to come out with a noise meter and measure the decibles and it was at 66 decibles. 67 decibles is too loud and would be a violation.

The Field Manager has tried several things since the complaints began from Mr. Icart. This compressor is brand new and a rubber mat was even added inside to quiet it more. On top of that, it has been put on a timer so that it shut's off around 7 or 8 pm and turns back on at 8 am. The Chairman and Field Manager went out and measured the decibles and it was agreed that it is not loud