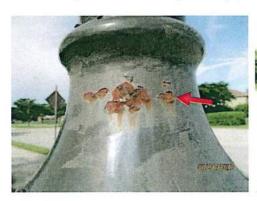

The Field Manager notified the Board that his staff found over 60 old light bulbs on top of the clock tower. Therefore, it seems the the former clock tower maintenance contractor was leaving the burnt out light bulbs on top of the clock tower rather than disposing of them.