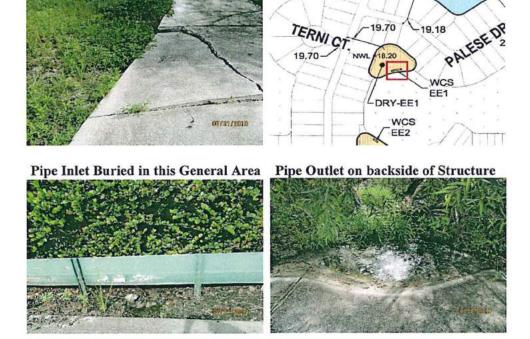

d out on July 30<sup>th</sup>. We filled 1 and a half 55 gallon trash bags of plastic items, removed 1 trash can lid and pulled out a large palm frond.

#### b. Water Control Structures (WCS):

i. WCS EE1 is continuing to fail as water is eroding the soil from underneath it. Upon further investigating of this structure, we found that there is a drain pipe system that runs from the front of the structure to that back of it. The outflow outlet has been found but we cannot locate the inlet. We're going to contact MRI and see if they can flush out the line and expose the inlet pipe so that it's functioning for the rest of the rainy season. This structure will need to be replaced during the dry season so the District Engineer may need to draw up plans so that we can begin obtaining estimates.



ii. Bubbler BS2-D which is one of the main outflow drains for the community was found slightly clogged. A pile of pine needles was sucked onto the grate which we were able to clear off.



iii. WCS 816 BND A was found slightly clogged. A pile of pine needles and leaves was sucked onto the grate which we'll remove asap. The structure is in about 4 feet of water which we'll need chest high waders to get to.





- c. Culverts: No concerns observed this month.
- d. Drain Pipes: The homeowner at 13114 Cardeto Ct. recently had a pool installed and during this process the contractor placed sod over the manhole cover that's in their backyard. We'll need to take a metal detector out there to find the manhole and expose it. The homeowner will be informed that we'll be removing some of their sod.