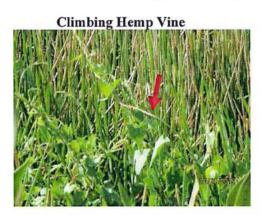

#### B. Lake Management

Jim Dougherty from Solitude was at the meeting. Mr. Dougherty stated that the lakes are looking great except for Lake 1, which has a submersed invasive aquatic plant. However, it is being actively treated. A treatment was completed yesterday, and another will be completed on Friday.