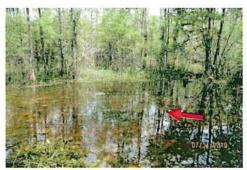

#### B. Lake Management

Jim Dougherty from Solitude was at the meeting. Mr. Dougherty stated that the lakes are looking great except for Lake 1, which has a submersed invasive aquatic plant. However, it is being actively treated. A treatment was completed yesterday, and another will be completed on Friday.

#### i. Lake Sediment Testing

The Field Manager explained that the test results have not been received yet.