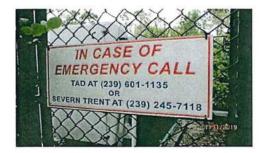

Culverts: No concerns observed this month.
- d. Drain Pipes: The homeowner at 13114 Cardeto Ct. recently had a pool installed and during this process the contractor placed sod over the manhole cover that's in their backyard. We'll need to take a metal detector out there to find the manhole and expose it. The homeowner will be informed that we'll be removing some of their sod.





e. Drainage Swales / Dry Detention Ponds / Banks: The next mowing will occur during the week of August 12<sup>th</sup>, 2019. Detention ponds were flooded during the July 22<sup>nd</sup> cutting and we couldn't mow them at that time.

#### 6. Irrigation:

a. Pump Stations: PS-1 is missing its ID sign and the updated sticker with PDM's contact information. We'll ask Irrigation Specialists to replace these items.



b. Wells: No concerns observed with the wells this month.

#### 7. Clock Tower / Fountain:

- a. Water Quality: No concerns observed; water is clear.
- b. The bad motor on the east clock has been replaced by Verdin Company on 7/31/19.
- c. Conducted a detailed inspection of the pump room this month and we observed a small leak in one of the pipes next to the wall. We're going to reach out to Water Works Pools and see if this is a concern that needs to be repaired. We're also going to ask that they test out all the sump pumps to make sure they are operating.





New Filters



8. Guardhouse: No new concerns observed this month. We met with the Chairman and painted the proposed area for the curb extension in front of the guardhouse.





#### 9. Fish/Wildlife Observations:

| Bass