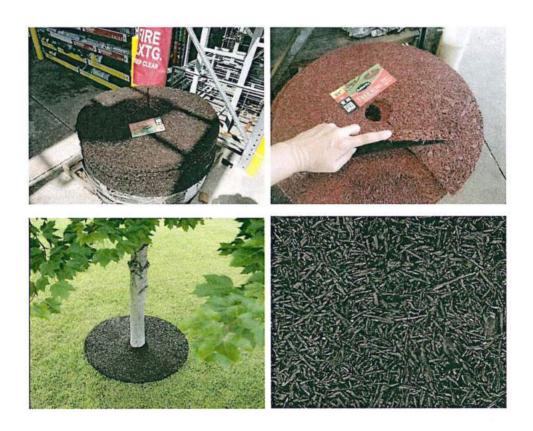

Court<br>Belvedere Lane                                                  |       |            |
|           | Note:<br>Water usage to be billed separately.                                                                  |       |            |
|           | Charge Account: R&M Roads / 546139.0000<br>Current Balance: 27,449<br>Remaining Balance: 0.00<br>Date: 8/06/19 |       |            |
| Cianoturo | Data                                                                                                           | Total | #10 000 00 |

#### **Habitat CDD**

Brown rubber mulch tree rings to be placed around streetlight fixtures option.

- · Easy installation for maintenance-free landscaping
- Stop weed growth
- Mow right over it for no more scattered rocks
- Inner circle can be cut to size



|                   | Rubbe     | erific 36 inch Tre | e Ring   |              |
|-------------------|-----------|--------------------|----------|--------------|
| Store             | Price Per | Quantity           | Shipping | <u>Total</u> |
| Lowes             | \$15.15   | 325                | N/A      | \$4,925      |
| Conserv-A-Store   | \$14.91   | 325                | 489      | \$5,335      |
| AAA State of Play | \$15.44   | 325                | 450      | \$5,296      |
| Amazon            | \$20.13   | 325                | N/A      | \$6,542      |

## HABITAT COMMUNITY DEVELOPMENT DISTRICT

Financial Report

July 31, 2019

unaudited

Prepared by: Premier District Management

#### Balance Sheet Habitat Community Development District July 31, 2019

| <u>ASSETS</u>