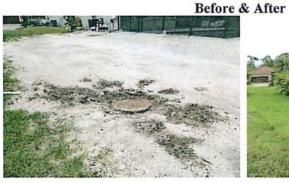

#### c. Concern/Complaint Log

The District Manager discussed Dan Icart's complaints regarding the compressor unit near his house being too loud. Mr. Icart recently called a Sheriff to come out with a noise meter and measure the decibles and it was at 66 decibles. 67 decibles is too loud and would be a violation.

The Field Manager has tried several things since the complaints began from Mr. Icart. This compressor is brand new and a rubber mat was even added inside to quiet it more. On top of that, it has been put on a timer so that it shut's off around 7 or 8 pm and turns back on at 8 am. The Chairman and Field Manager went out and measured the decibles and it was agreed that it is not loud