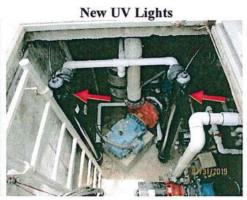

#### b. Maintenance Tasks Update

The Field Manager stated that this week an additional 30 light poles were painted.

Verdin was on site looking at the clock tower because there is an issue with the East clock not operating. They believe the issue is a wire harness, so they will be returning on Friday to replace it. If this does not fix the issue then Verdin may have to replace the motor on the clock, which would require a lift and thus incur an additional expense.

It was commented that a light is out on the East side of the clock tower. The Field Manager stated that he noticed several lights out and was concerned, therefore an electrician is coming out to look this over and make sure a wire was not cut.

The Field Manager notified the Board that his staff found over 60 old light bulbs on top of the clock tower. Therefore, it seems the the former clock tower maintenance contractor was leaving the burnt out light bulbs on top of the clock tower rather than disposing of them.