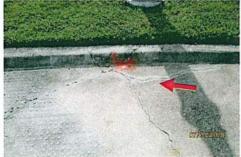

168 Bella Terra Blvd. recently trimmed their shrubs around their home and threw the cut vegetation into the preserve. A violation letter will be sent to the homeowner.





#### 3. Roadways:

- a. Asphalt: We're still waiting for D&G to complete the asphalt repairs in front of 21070 Bosco Ct and 21087 Torre Del Lago. We reached out to the project manager this week and found out that he's out of state for a family funeral. We'll have an update on this prior to the next Board meeting.
- b. Potholes: No new concerns observed this month.
- c. Curbing / Storm Water Gutters / Speed Humps:
  - i. The annual concrete inspection has been completed and we're now in the process of obtaining repair estimates. All areas that have been logged have also been identified in the field with orange paint.





#### d. Street Signage:

i. The No Outlet sign for Fano Court was repaired by our maintenance technician earlier this month.





- The fire hydrant roadway reflector in front of the clubhouse was replaced. It was severely damaged.
- iii. Weeds around the signposts and along the curbs and sidewalks are scheduled to be treated again during the week of August 19<sup>th</sup>.
- iv. Fading Stop Signs: Currently on: Lesina Ct and Cleto Drive (South).
- e. Roadway Landscaping: No concerns observed this month.
- f. Roadway Cul-De-Sacs: No new concerns observed with the cul-de-sacs this month.
- **g.** Roadway Lighting: We've started swapping out the non-functioning solar crosswalk lights this week. As we're replacing them, we're spacing them further apart.
- h. Solar Lights: The rust that was