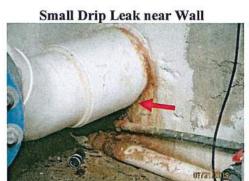

up> cutting and we couldn't mow them at that time.

#### 6. Irrigation:

a. Pump Stations: PS-1 is missing its ID sign and the updated sticker with PDM's contact information. We'll ask Irrigation Specialists to replace these items.



b. Wells: No concerns observed with the wells this month.

#### 7. Clock Tower / Fountain:

- a. Water Quality: No concerns observed; water is clear.
- b. The bad motor on the east clock has been replaced by Verdin Company on 7/31/19.
- c. Conducted a detailed inspection of the pump room this month and we observed a small leak in one of the pipes next to the wall. We're going to reach out to Water Works Pools and see if this is a concern that needs to be repaired. We're also going to ask that they test out all the sump pumps to make sure they are operating.





New Filters



8. Guardhouse: No new concerns observed this month. We met with the Chairman and painted the proposed area for the curb extension in front of the guardhouse.





#### 9. Fish/Wildlife Observations:

| Bass            | <b>⊠</b> Bream  | ☐ Catfish       | ☐ Gambusia                |
|-----------------|-----------------|-----------------|---------------------------|
| <b>⊠</b> Egrets | <b>⊠</b> Herons | ☐ Coots         | ☐ Gallinules              |
| Anhinga         | Cormorant 🖂     | ☐ Osprey        | <b>⊠</b> Ibis             |
| ■ Woodstork     | Otter           | ✓ 1 Alligator   | ☐ Snakes                  |
| □ Turtles       | Other Species   | : Ducks, 6 Deer | 64-950 / A - C 51 W - 955 |

#### 10. Non CDD Issues Observed:

- a. The County still hasn't put down the