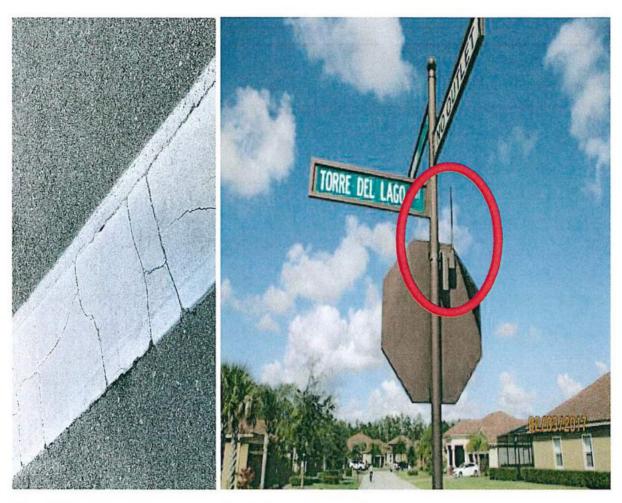

s. Imagine living by a lake and seeing "doggie do" float by.

The reflector on the right indicates there is a fire hydrant within 10 feet. Please, if you see this reflector missing, please contact the CDD.





The green plastic stake marks the CDD preserve boundary. The boundary could be between a private homeowner or any one of the HOA's. The Single-Family Homes HOA has no common property so the preserve boundary stakes mark the property line between the CDD preserve and the homeowner's property. There is no trespassing in the CDD preserve.

The reflector on the right identifies a crosswalk or a lane divider. Pedestrians, please use the marked crosswalks. Drivers, please stop for pedestrians in the crosswalks. Florida law requires all motorists to stop for pedestrians in the crosswalk.



The CDD striped the crosswalks in Bella Terra with liquid vinyl. When traveling the roads in Bella Terra you will feel the slight bump as your vehicle crosses the marked crosswalks. This was done deliberately to make drivers aware there is a crosswalk. Pedestrians, please cross our streets within the marked crosswalks. In accordance with Florida law, drivers are <u>not</u> required to stop for pedestrians when they are not in a crosswalk.

No, Big brother is not watching us. The device in the picture on the right is a Lee County Water and Sewer repeater to transmit monitoring information from the 7 sewer lift stations to their main office. There are multiple repeaters located throughout our community.

For more information check out the CDD at <a href="http://www.habitatcdd.com/">http://