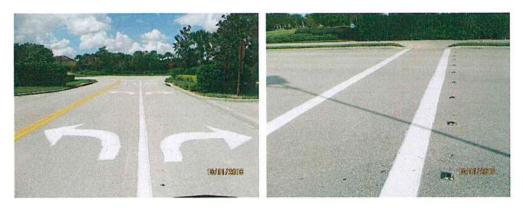

we marked last month will be sent over to D&G for a repair estimate. Locations found last month include: 20862, 20776 & 20412 TDL & a large crack in front of 20769 TDL.

## c. Curbing / Storm Water Gutters / Speed Humps:

- i. D&G has replaced the speed humps around the guardhouse with new ones.
- ii. Standing water within the drainage gutters came up at the last Board meeting and we were asked to look into the matter. Estate has been asked to adjust the sprinkler heads in front of 21247 Bella Terra Blvd. to see if that helps with the standing water. We are waiting to hear back from them. While driving around during this inspection we observed numerous locations where water pools up.





## d. Street Signage:

i. D&G has completed re-striping all the stop bars, arrows and lane dividers.



- ii. The fire hydrant in front of 20000 Barletta Lane is missing its roadway reflector. We'll install a new one.
- iii. Fading Stop Signs: Stop signs that will need to be replaced later this year are located at Loreo Court, Irsina Drive, Lazzaro Ct. & Serre Drive.
- e. Roadway Landscaping: No new concerns observed this month. The olive tree that was struck by lighting on Bella Terra Blvd. adjacent to Lake 4 has been cut down by Estate. A new Olive tree will be planted.



- f. Roadway Cul-De-Sacs: New landscaping within the cul-de-sacs has been approved for the cul-de-sacs within the Single-Family homes and Villas. Plants should be installed by the end of the month by Estate.
- g. Roadway Lighting: We tested all the new roadway solar markers this month and found the following not workin