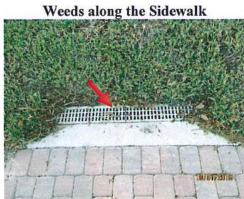

#### f. Concrete Repairs

  Curbing installation at County Pump Station Update Completed by Conidaris Builders.

ii. Curbs, Gutters, Sidewalks Update

| 217   |    | Completed by Conidaris Builders, but it was reported that          |
|-------|----|--------------------------------------------------------------------|
| 218   |    | there had been vandalism to some of the curbing and/or             |
| 219   |    | gutters on Irsina at several spots, which Conidaris replaced       |
| 220   |    | at no charge.                                                      |
| 221   |    |                                                                    |
| 222   |    |                                                                    |
|       | g. | Battery Powered Irrigation Timer for Cul-De-Sacs Update            |
| 224   | a. | Completed by Estate.                                               |
|       |    | oumpletod by Lotato.                                               |
| 225   | L. | Douglabout and Additional Crosswells Deflectors Undete             |
|       | h. | Roundabout and Additional Crosswalk Reflectors Update              |
| 227   |    | All roundabouts now have solar markers. Installation at the        |
| 228   |    | remaining crosswalks along Bella Terra Blvd. will begin on August  |
| 229   |    | 27.                                                                |
| 230   |    |                                                                    |
| 231 i | i. | Tree Removal at 13418 Irsina Update                                |
| 232   |    | This is scheduled to be completed Monday August 20.                |
| 233   |    |                                                                    |
|       | j. | Plant installation Within Median Update                            |
| 235   | ,. | Plants have been installed by Estate. Extensive discussion ensued  |
| 236   |    | with the Board finally authorizing an ongoing Budget of \$5,000 in |
| 237   |    | order to be proactive in taking care of issues that may need       |
| 238   |    | attention and/or emergency repairs that may need to be done prior  |
|       |    |                                                                    |
| 239   |    | to the next meeting.                                               |
| 240   | Г  |                                                                    |
| 241   |    | On MOTION by Supervisor Hampton seconded by                        |
| 242   |    | Supervisor Gibson with all in favor, a budgeted                    |
| 243   | L  | amount of \$5,000 was approved as above.                           |
| 244   |    |                                                                    |
| 245   | k. | Fish Stocking Update                                               |
| 246   |    | SoLitude has requested that this project be postponed until late   |
| 247   |    | September/early October as the water is currently too warm.        |
| 248   |    |                                                                    |
| 249   | I. | Stop Sign Road Strip Repair/Replace/Paint                          |
| 250   |    | The Proposal from D&G in the amount of \$6,685 to restripe the     |
| 251   |    | entire community was approved, however, the proposal for 14 new    |
| 252   |    | Stop Signs, posts and stop bars in the amount of \$3,360 was not   |
| 253   |    | approved. It was Attorney Doragh's suggestion that this Stop Sign  |