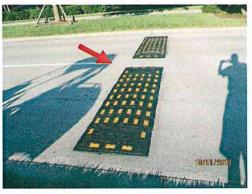

ooked at Cleto Drive again and found another hole forming in front of 13826. These addresses and the ones we marked last month will be sent over to D&G for a repair estimate. Locations found last month include: 20862, 20776 & 20412 TDL & a large crack in front of 20769 TDL.

## c. Curbing / Storm Water Gutters / Speed Humps:

- i. D&G has replaced the speed humps around the guardhouse with new ones.
- ii. Standing water within the drainage gutters came up at the last Board meeting and we were asked to look into the matter. Estate has been asked to adjust the sprinkler heads in front of 21247 Bella Terra Blvd. to see if that helps with the standing water. We are waiting to hear back from them. While driving around during this inspection we observed numerous locations where water pools up.





## d. Street Signage:

i. D&G has completed re-striping all the stop bars, arrows and lane dividers.



- ii. The fire hydrant in front of 20000 Barletta Lane is missing its roadway reflector. We'll install a new one.
- iii. Fading Stop Signs: Stop signs that will need to be replaced later this year are located at Loreo Court, Irsina Drive, Lazzaro Ct. & Serre Drive.
- e. Roadway Landscaping: No new concerns observed this month. The olive tree that was struck by lighting on Bella Terra Blvd. adjacent to Lake 4 has been cut down by Estate. A new Olive tree will be planted.



- f. Roadway Cul-De-Sacs: New landscaping within the cul-de-sacs has been approved for the cul-de-sacs within the Single-Family homes and Villas. Plants should be installed by the end of the month by Estate.
- g. R