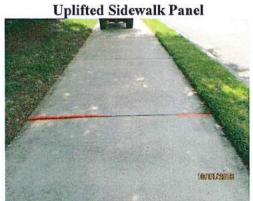

#### f. Concrete Repairs

  Curbing installation at County Pump Station Update Completed by Conidaris Builders.

ii. Curbs, Gutters, Sidewalks Update

| 217   |    | Completed by Conidaris Builders, but it was reported that          |
|-------|----|--------------------------------------------------------------------|
| 218   |    | there had been vandalism to some of the curbing and/or             |
| 219   |    | gutters on Irsina at several spots, which Conidaris replaced       |
| 220   |    | at no charge.                                                      |
| 221   |    |                                                                    |
| 222   |    |                                                                    |
|       | g. | Battery Powered Irrigation Timer for Cul-De-Sacs Update            |
| 224   | a. | Completed by Estate.                                               |
|       |    | oumpletod by Lotato.                                               |
| 225   | L. | Douglabout and Additional Crosswells Deflectors Undete             |
|       | h. | Roundabout and Additional Crosswalk Reflectors Update              |
| 227   |    | All roundabouts now have solar markers. Installation at the        |
| 228   |    | remaining crosswalks along Bella Terra Blvd. will begin on August  |
| 229   |    | 27.                                                                |
| 230   |    |                                                                    |
| 231 i | i. | Tree Removal at 13418 Irsina Update                                |
| 232   |    | This is scheduled to be completed Monday August 20.                |
| 233   |    |                                                                    |
|       | j. | Plant installation Within Median Update                            |
| 235   | ,. | Plants have been installed by Estate. Extensive discussion ensued  |
| 236   |    | with the Board finally authorizing an ongoing Budget of \$5,000 in |
| 237   |    | order to be proactive in taking care of issues that may need       |
| 238   |    | attention and/or emergency repairs that may need to be done prior  |
|       |    |                                                                    |
| 239   |    | to the next meeting.                                               |
| 240   | Г  |                                                                    |
| 241   |    | On MOTION by Supervisor Hampton seconded by                        |
| 242   |    | Supervisor Gibson with all in favor, a budgeted                    |
| 243   | L  | amount of \$5,000 was approved as above.                           |
| 244   |    |                                                                    |
| 245   | k. | Fish Stocking Update                                               |
| 246   |    | SoLitude has requested that this project be postponed until late   |
| 247   |    | September/early October as the water is currently too warm.        |
| 248   |    |                                                                    |
| 249   | I. | Stop Sign Road Strip Repair/Replace/Paint                          |
| 250   |    | The Proposal from D&G in the amount of \$6,685 to restripe the     |
| 251   |    | entire community was approved, however, the proposal for 14 new    |
| 252   |    | Stop Signs, posts and stop bars in the amount of \$3,360 was not   |
| 253   |    | approved. It was Attorney Doragh's suggestion that this Stop Sign  |