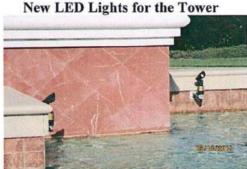

#### iv. Follow-up

The District Manager reported that FEMA is currently reviewing the documents and asking for more documents to be submitted.

The District Manager discussed the savings associated with the newer LED lights. He stated that the bill has gone down since March and the power usage has gone down by fifty percent.