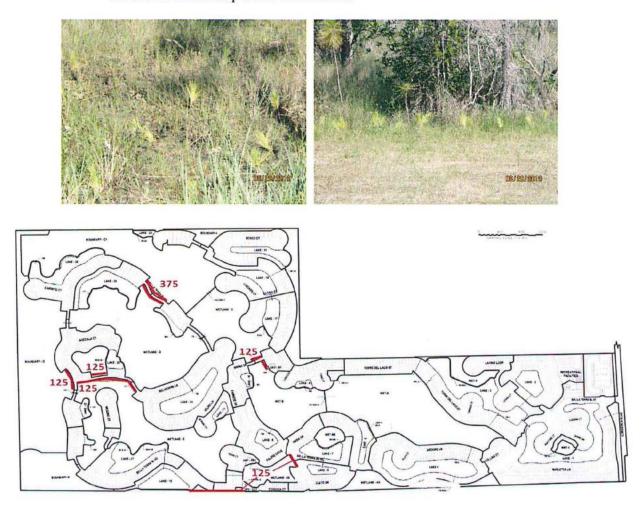

#### a. Preserve Areas Yet to be Staked/Marked

The Field Manager stated that he broke this up into two phases per the Board's request and CPH sent over two estimates, one for each phase. Phase one would cost about \$7,245 and phase two would cost \$11,230.50.

On MOTION by Supervisor Licht, seconded by Supervisor Napolitano, with all in favor, the Board approves \$7,245 for phase one and \$11,230.50 for phase two of the project.