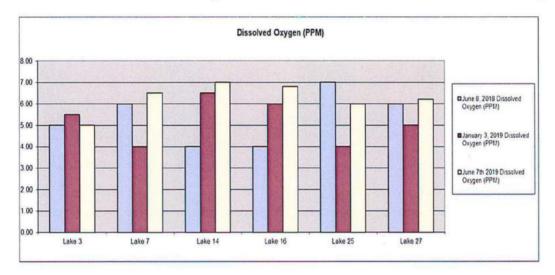

> On MOTION by Vice Chairman Roth, seconded by Supervisor Gibson, with all in favor, the estimate from Water Works for the installation of two VFD drives is accepted for \$29,000.

| i. Electronic Monitoring                                                        |
|---------------------------------------------------------------------------------|
|                                                                                 |
| No proposal for this item currently.                                            |
|                                                                                 |
| ii. Wind and Rain Detection                                                     |
|                                                                                 |
| No proposal for this item currently.                                            |
|                                                                                 |
| C. Lake Management                                                              |
|                                                                                 |
| i. Lake Sediment Testing                                                        |
|                                                                                 |
| The Field Manager explained that the testing has been completed but he is still |
| waiting for them to get the test results back.                                  |
| SANTAGE AND                                 |
| ii. Annual Contract Renewal                                                     |
|                                                                                 |
| The District Manager explained that there is a copy of the annual contract from |
| Solitude in the Agenda Packet. There is a 13% increase included in the contract |
| however, they have not had an increase since 2015.                              |
|                                                                                 |
| On MOTION by Supervisor Gibson, seconded                                        |
| by Supervisor Licht, with all in favor, the annual                              |
| contract renewal for Solitude is approved.                                      |
|                                                                                 |
| D. District Manager                                                             |
| B. District manager                                                             |
| i. Website Update                                                               |
| 1. Website opuate                                                               |
| The District Manager reported that the first website prototype is               |
| completed and he is meeting with the company tomorrow to look at it.            |
| They are still on track for having the websites completed for all of the        |
| communities by the end of July.                                                 |
|                                                                                 |
| ii. G.I.S. Project                                                              |
|                                                                                 |
| Mr. Lemus was present to update the Board that everything for phase             |
| two is complete. Mr. Lemus will be sending the Board a new link with a          |
| username and password.                                                          |
|                                                                                 |
| For phase three the Board asked that Mr. Lemus add the utilities and            |
| swales. The Board also asked Mr. Lemus to come back for the August              |
| meeting.                                                                        |
|                                                                                 |
| iii. Ranking of Engineering Proposals                                           |
|                                                                                 |
| The Board asked for a third Engineering proposal for the August                 |
| meeting.                                                                        |
|                                                                                 |