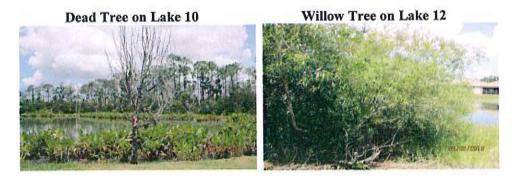

were noted during this inspection.
  - i. Lake 4: The compressor unit on the south end of the lake is still currently down. We had West Coast Electrical look at the panel, and they found that there's a problem with the line running between the transformer to the electrical panel. They are meeting with FPL on 6/13 to make the repairs. Underground utilities were marked earlier this week. Pictures are on the following page.



ii. All other aerator units were up and running during this inspection.

#### j. Shoreline Landscaping:

- i. A dead tree on the east end of Lake 10 was observed. We'll have it cut down by our maintenance technician.
- ii. A large willow tree is growing on the east side of Lake 12. These trees will take over an area, so it'll be removed by our maintenance technician.



- There is a leaning tree on west side of Lake 23. We'll see if we can stand it back up with tree stakes.
- Multiple Brazilian pepper trees were observed along the west side of Lake 27. We'll have our technician remove them.
- v. Fluorescent green flags have been placed along the shorelines where additional Cypress trees are going to be planted. Lake 1 is receiving 10 trees, Lake 3 is receiving 6 trees, Lake 6 is receiving 10 trees, Lake 7 is receiving 16 trees and Lake 11 is receiving 5 trees. Pictures are on the following page.



k. Lake Bank Erosion: No new concerns observed this month.

#### 2. Preserves:

- a. The next maintenance event is anticipated for September 2019.
- b. The homeowner at 13746 Collina Court informed us of a dead tree that could potentially fall onto their home