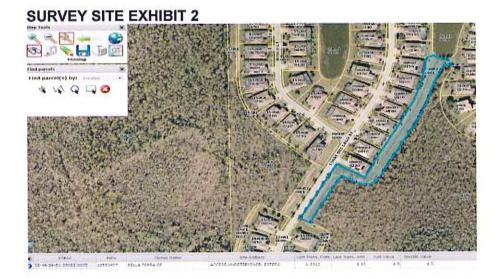

r feet) with the provided stakes on the Environmental Preserve Line/Lake Maintenance Easement (see areas depicted in red on the attached "Survey Site Exhibit 1" for limits.)

## 2.0 Environmental Preserve Line Staking Fee: \$11,230.50



## SURVEY SITE EXHIBIT 1

**<u>3.0 Topographic Survey (Drainage Swale)</u>:** Perform a Topographic Survey as per Rule Chapter 5J-17 of the Florida Administrative Code in compliance with the Standards of Practice of Surveying and Mapping of the State of Florida.

- Collect topographic data at 100' cross sections (12 or less) within the area depicted in blue on the attached "Survey Site Exhibit 2. (1.85<sup>±</sup> acres)
- Survey to be based on National Geodetic Vertical Datum of 1929 (NGVD 29).

## 3.0 Topographic Survey (Drainage Swale) Fee: \$1,865.00



**4.0 Topographic Survey (Guard Shack):** Perform a Topographic Survey as per Rule Chapter 5J-17 of the Florida Administrative Code in compliance with the Standards of Practice of Surveying and Mapping of the State of Florida.

- Collect topographic within the area depicted in red on the attached "Survey Site Exhibit 3.
- Survey to be based on National Geodetic Vertical Datum of 1929 (NGVD 29).

## 4.0 Topographic Survey Fee: \$685.00

# SURVEY SITE EXHIBIT 3



The following related services are not included in the scope of this proposal, and may or may not be required, but can be provided at an additional fee: Boundary Survey, ALTA/NSPS Land Title Survey, As-built Survey, Platting, Soil Borings, Sketch and Descriptions, Wetland Location/Delineation, Tree Location, Ordinary High Water/M