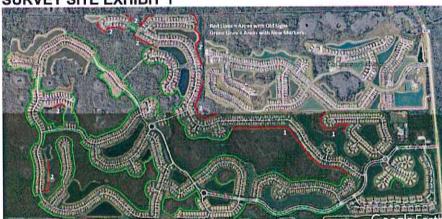

Easement (see areas depicted in red on the attached "Survey Site Exhibit 1" for limits.)

## 1.0 Environmental Preserve Line Staking Fee: \$7,245.00

**2.0 Environmental Preserve Line Staking (#2):** Perform services as per Rule Chapter 5J-17 of the Florida Administrative Code in compliance with the Standards of Practice of Surveying and Mapping of the State of Florida.

- Field locate plat boundary monumentation and verify platted geometry contained within plats of the Public Records of Lee County, Florida.
- Stakeout approximately 120 points (7,487± linear feet) with the provided stakes on the Environmental Preserve Line/Lake Maintenance Easement (see areas depicted in red on the attached "Survey Site Exhibit 1" for limits.)

## 2.0 Environmental Preserve Line Staking Fee: \$11,230.50



## SURVEY SITE EXHIBIT 1

**<u>3.0 Topographic Survey (Drainage Swale)</u>:** Perform a Topographic Survey as per Rule Chapter 5J-17 of the Florida Administrative Code in compliance with the Standards of Practice of Surveying and Mapping of the State of Florida.

- Collect topographic data at 100' cross sections (12 or less) within the area depicted in blue on the attached "Survey Site Exhibit 2. (1.85<sup>±</sup> acres)
- Survey to be based on National Geodetic Vertical Datum of 1929 (NGVD 29).

## 3.0 Topographic Survey (Drainage Swale) Fee: \$1,865.00



**4.0 Topographic Survey (Guard Shack):** Perform a Topographic Survey as per Rule Chapter 5J-17 of the Florida Administrative Code in compliance with the Standards of Practice of Surveying and Mapping of the State of Florida.

- Coll