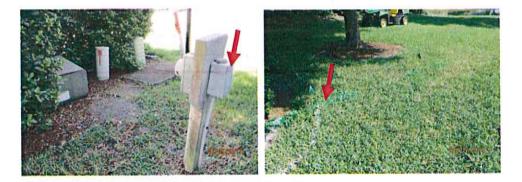

rved this month included:
  - i. Planktonic algae: No concerns present.
  - ii. Filamentous algae: Lakes 2-4 & 24. Very low density.
- g. Fish: Three pleco catfish were observed in Lake 11 earlier this month. Many minnow / bait fish were also observed along the shorelines.
- h. Trash: No new concerns observed this month.
- i. Lake Aeration: The following issues / updates were noted during this inspection.
  - i. Lake 4: The compressor unit on the south end of the lake is still currently down. We had West Coast Electrical look at the panel, and they found that there's a problem with the line running between the transformer to the electrical panel. They are meeting with FPL on 6/13 to make the repairs. Underground utilities were marked earlier this week. Pictures are on the following page.



ii. All other aerator units were up and running during this inspection.

#### j. Shoreline Landscaping:

- i. A dead tree on the east end of Lake 10 was observed. We'll have it cut down by our maintenance technician.
- ii. A large willow tree is growing on the east side of Lake 12. These trees will take over an area, so it'll be removed by our maintenance technician.



- There is a leaning tree on west side of Lake 23. We'll see if we can stand it back up with tree stakes.
- Multiple Brazilian pepper trees were observed along the west side of Lake 27. We'll have our technician remove them.
- v. Fluorescent green flags have been placed along the shorelines where additional Cypress trees are going to be planted. Lake 1 is receiving 10 trees, Lake 3 is receiving 6 trees, Lake 6 is receivin