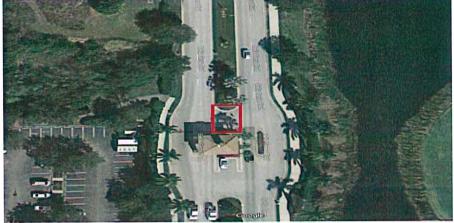

Mapping of the State of Florida.

- Collect topographic data at 100' cross sections (12 or less) within the area depicted in blue on the attached "Survey Site Exhibit 2. (1.85<sup>±</sup> acres)
- Survey to be based on National Geodetic Vertical Datum of 1929 (NGVD 29).

## 3.0 Topographic Survey (Drainage Swale) Fee: \$1,865.00



**4.0 Topographic Survey (Guard Shack):** Perform a Topographic Survey as per Rule Chapter 5J-17 of the Florida Administrative Code in compliance with the Standards of Practice of Surveying and Mapping of the State of Florida.

- Collect topographic within the area depicted in red on the attached "Survey Site Exhibit 3.
- Survey to be based on National Geodetic Vertical Datum of 1929 (NGVD 29).

## 4.0 Topographic Survey Fee: \$685.00

# SURVEY SITE EXHIBIT 3



The following related services are not included in the scope of this proposal, and may or may not be required, but can be provided at an additional fee: Boundary Survey, ALTA/NSPS Land Title Survey, As-built Survey, Platting, Soil Borings, Sketch and Descriptions, Wetland Location/Delineation, Tree Location, Ordinary High Water/Mean High Water and Underground Utility Location/Designation.

NOTE: Extended periods of inclement weather can adversely affect the day-to-day availability of field work and therefore drastically change the timeline for project completion.



🖀 🕧 Plastic Crowd Control Barrier 6.5ft - The Start Barricade

# Plastic Crowd Control Barrier - The Start Barricade



Freight Charge: \$300.00 \$85.00 Product Code 12191 40 or more \$79.00 ea. Call for volume discounts! **\