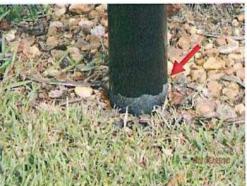

#### e. Street Light Pole Painting Update

The Field Manager reported that they are still working on this. They completed another two days' worth of work on this project and another 20 poles have been painted so far.