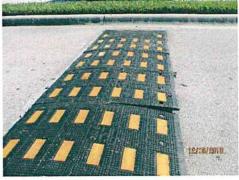

- As per usual, enclosed are the Regular Meeting Minutes of the December 18<sup>th</sup> meeting, the Field Managers Report for January, and the Financials for December.
- There will be updates from the Field Manager regarding several ongoing projects, some of which are the
  preserve markers project and the gutter repair at 21247 Bella Terra Blvd.
- There will be further discussion on the speed cushion installation location as well as discussion on interviewing potential legal services.
- A link to the Estero Development Report for December is on the Public Agenda.