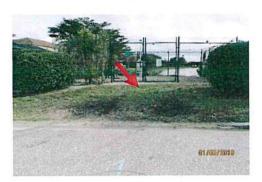

Pictures below show the uplifted section before the repairs were completed.





#### d. Street Signage:

- i. A couple of the street signs along Barletta Lane have green algae on them and need to be cleaned. We'll put in a work order to complete this task.
- ii. We'll remind Estate about treating the weeds & grass around the street sign posts. Multiple posts have grass growing around them.





iii. Fading Stop Signs: Stop signs that need to be replaced are located at Loreo Court, Irsina Drive, Lazzaro Ct. & Serre Drive. We've placed an order for the 30" signs to replace the faded ones.

#### e. Roadway Landscaping:

 We've made several calls to the County regarding the damaged sod in front of the lift station on Cecina St. Unfortunately, we haven't seen any action from the County yet.



- f. Roadway Cul-De-Sacs: No new issues within the cul-de-sacs.
- g. Roadway Lighting: Below is the current count of downed solar roadway markers (14 out of 150+). We've received replacement markers at no cost and will be replacing the downed markers as soon as possible.
  - i. Cobblestone Crosswalk: 4 yellow markers down.
  - ii. Clock Tower Round-a-bout: 1 red marker down.
  - iii. TDL Crosswalk: 2 yellow markers down.
  - iv. Ardore South Crosswalk: 1 yellow marker down.
  - v. Trioa North Crosswalk: 2 yellow markers down.
  - vi. 2<sup>nd</sup> Round-a-bout: 2 red markers down. One of them destroyed.
  - vii. Trioa South Crosswalk: 1 yellow marker down.
  - viii. 3rd Round-a-bout: 1 red marker down.

- h. Solar Lights: The lights just need to be cleaned; cobwebs and debris is collect