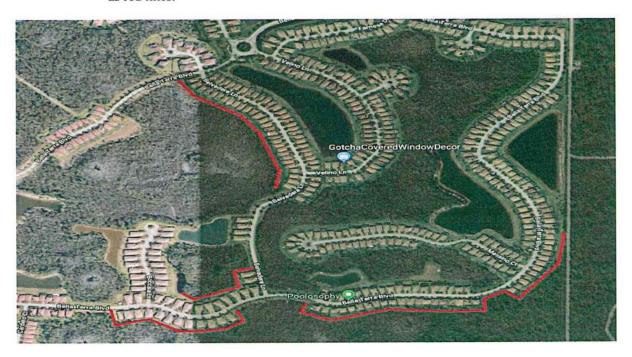

- As per usual, enclosed are the Regular Meeting Minutes of the December 18<sup>th</sup> meeting, the Field Managers Report for January, and the Financials for December.
- There will be updates from the Field Manager regarding several ongoing projects, some of which are the
  preserve markers project and the gutter repair at 21247 Bella Terra Blvd.
- There will be further discussion on the speed cushion installation location as well as discussion on interviewing potential legal services.
- A link to the Estero Development Report for December is on the Public Agenda.