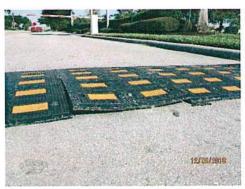

- As per usual, enclosed are the Regular Meeting Minutes of the December 18<sup>th</sup> meeting, the Field Managers Report for January, and the Financials for December.
- There will be updates from the Field Manager regarding several ongoing projects, some of which are the
  preserve markers project and the gutter repair at 21247 Bella Terra Blvd.
- There will be further discussion on the speed cushion installation location as well as discussion on interviewing potential legal services.
- A link to the Estero Development Report for December is on the Public Agenda.