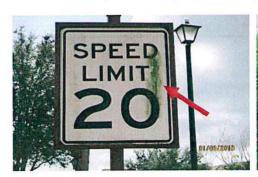

- As per usual, enclosed are the Regular Meeting Minutes of the December 18<sup>th</sup> meeting, the Field Managers Report for January, and the Financials for December.
- There will be updates from the Field Manager regarding several ongoing projects, some of which are the
  preserve markers project and the gutter repair at 21247 Bella Terra Blvd.
- There will be further discussion on the speed cushion installation location as well as discussion on interviewing potential legal services.
- A link to the Estero Development Report for December is on the Public Agenda.