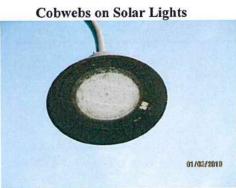

downed markers as soon as possible.
  - i. Cobblestone Crosswalk: 4 yellow markers down.
  - ii. Clock Tower Round-a-bout: 1 red marker down.
  - iii. TDL Crosswalk: 2 yellow markers down.
  - iv. Ardore South Crosswalk: 1 yellow marker down.
  - v. Trioa North Crosswalk: 2 yellow markers down.
  - vi. 2<sup>nd</sup> Round-a-bout: 2 red markers down. One of them destroyed.
  - vii. Trioa South Crosswalk: 1 yellow marker down.
  - viii. 3rd Round-a-bout: 1 red marker down.

- h. Solar Lights: The lights just need to be cleaned; cobwebs and debris is collecting around them.
- i. Street Lights: We're in the process of test painting the faded poles to see how many can be painted within a day. Our test area will include the poles on Lucera Ct, Serre Dr., Martone Ct., Larino Loop & Lesina Ct.





- 4. Sidewalks: No concerns observed this month.
- 5. Storm Drainage System:
  - a. Catch Basins: Roadway catch basins are scheduled to be inspected and cleaned out later this month. New pieces of Styrofoam, tennis balls and plastic bottles were observed this month.





- b. Water Control Structures (WCS):
  - i. The manhole cover on the Lake 8 WCS was found removed and placed several feet away. I went ahead and reset it back into place.





- ii. We are scheduled to complete the semi-annual vegetation maintenance later this month.
- c. Culverts: Silt is building up through the large culvert that crosses under Irsina Drive. For now, the area will be monitored but within the next year or so we may need to clean it out.





- d. Drain Pipes: No concerns observed this month.
- e. Drain