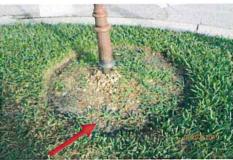

to stake out the preserve property lines that are shown below as red lines.



e. Bat Boxes: No new concerns observed.

#### 3. Roadways:

- a. Asphalt: No new concerns observed this month.
- b. Potholes: No new concerns observed this month.
- c. Curbing / Storm Water Gutters / Speed Humps:
  - i. The section of the uplifted speed hump on the exit side of Bella Terra Blvd. has been repaired by D&G. Pictures below show the uplifted section before the repairs were completed.





#### d. Street Signage:

- i. A couple of the street signs along Barletta Lane have green algae on them and need to be cleaned. We'll put in a work order to complete this task.
- ii. We'll remind Estate about treating the weeds & grass around the street sign posts. Multiple posts have grass growing around them.





iii. Fading Stop Signs: Stop signs that need to be replaced are located at Loreo Court, Irsina Drive, Lazzaro Ct. & Serre Drive. We've placed an order for the 30" signs to replace the faded ones.

#### e. Roadway Landscaping:

 We've made several calls to the County regarding the damaged sod in front of the lift station on Cecina St. Unfortunately, we haven't seen any action from the County yet.



- f. Roadway Cul-De-Sacs: No new issues within the cul-de-sacs.
- g. Roadway Lighting: Below is the current count of downed solar roadway markers (14 out of 150+). We've received replacement markers at no cost and will be replacing the downed markers as soon as possible.
  - i. Cobblestone Crosswalk: 4 yellow markers down.
  - ii. Clock Tower Round-a-bout: 1 red marker down.
  - iii. TDL Cross