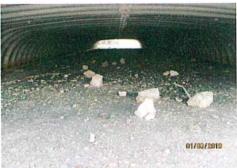

- As per usual, enclosed are the Regular Meeting Minutes of the December 18<sup>th</sup> meeting, the Field Managers Report for January, and the Financials for December.
- There will be updates from the Field Manager regarding several ongoing projects, some of which are the
  preserve markers project and the gutter repair at 21247 Bella Terra Blvd.
- There will be further discussion on the speed cushion installation location as well as discussion on interviewing potential legal services.
- A link to the Estero Development Report for December is on the Public Agenda.