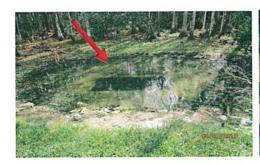

- As per usual, enclosed are the Regular Meeting Minutes of the December 18<sup>th</sup> meeting, the Field Managers Report for January, and the Financials for December.
- There will be updates from the Field Manager regarding several ongoing projects, some of which are the
  preserve markers project and the gutter repair at 21247 Bella Terra Blvd.
- There will be further discussion on the speed cushion installation location as well as discussion on interviewing potential legal services.
- A link to the Estero Development Report for December is on the Public Agenda.