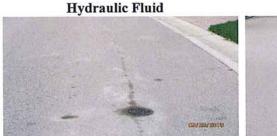

piece of drainage pipe were found in the preserve next to 21375 Bella Terra Blvd. We'll be removing them from the preserve.





#### f. Preserve Markers:

- i. There are currently 159 markers being stored in the storage shed.
- ii. Now that the latest encroachment cutbacks have been completed, we'll be removing every other marker to make these areas like the others. Markers are usually spaced apart every 150 feet.
- g. Bat Boxes: No new concerns observed this month.

#### 3. Roadways:

#### a. Asphalt:

- Multiple new hydraulic fluid spots were observed along Torre Del Lago. We'll report this to Lee County Waste.
- ii. Something appears to have been dragged down Torre Del Lago leaving a black line. It starts off as two lines then as you go further down the street it turns into one line.





- b. Potholes: No new concerns observed this month.
- c. Curbing / Storm Water Gutters / Speed Humps:
  - D&G is scheduled to install the trafficop speed cushions on Bella Terra Blvd. next to the Belvedere Lane intersection during the week April 8<sup>th</sup>.
  - ii. The town homes along Cleto Drive and Cosenza Court were pressure washed and painted last month causing a lot of the dirt in the roadway gutters and storm drains. The concern was reported to the HOA CAM to make sure the company had a plan in place to clean the gutters. When inspecting the gutters this month we saw that no cleanup has occurred.





#### d. Street Signage:

- i. No concerns observed this month.
- ii. Fading Stop Signs: Currently on: Lesina Ct and Cleto Drive (South).
- e. Roadway Landscaping: No new concer