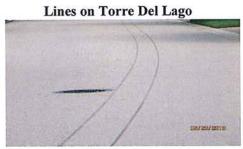

ece of drainage pipe were found in the preserve next to 21375 Bella Terra Blvd. We'll be removing them from the preserve.





#### f. Preserve Markers:

- i. There are currently 159 markers being stored in the storage shed.
- ii. Now that the latest encroachment cutbacks have been completed, we'll be removing every other marker to make these areas like the others. Markers are usually spaced apart every 150 feet.
- g. Bat Boxes: No new concerns observed this month.

#### 3. Roadways:

#### a. Asphalt:

- Multiple new hydraulic fluid spots were observed along Torre Del Lago. We'll report this to Lee County Waste.
- ii. Something appears to have been dragged down Torre Del Lago leaving a black line. It starts off as two lines then as you go further down the street it turns into one line.





- b. Potholes: No new concerns observed this month.
- c. Curbing / Storm Water Gutters / Speed Humps:
  - D&G is scheduled to install the trafficop speed cushions on Bella Terra Blvd. next to the Belvedere Lane intersection during the week April 8<sup>th</sup>.
  - ii. The town homes along Cleto Drive and Cosenza Court were pressure washed and painted last month causing a lot of the dirt in the roadway gutters and storm drains. The concern was reported to the HOA CAM to make sure the company had a plan in place to clean the gutters. When inspecting the gutters this month we saw that no cleanup has occurred.





#### d. Street Signage:

- i. No concerns observed this month.
- ii. Fading Stop Signs: Currently on: Lesina Ct and Cleto Drive (South).
- e. Roadway Landscaping: No new concerns