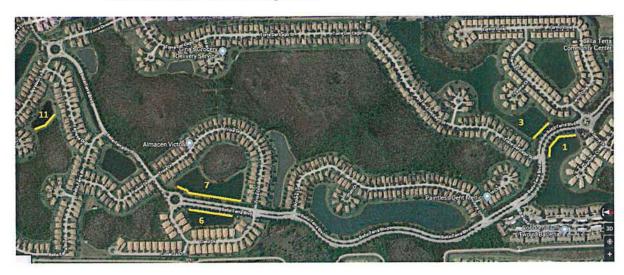

inspection.
  - i. Lake 14: Both compressor units still have the old plastic air lines attached to them which from time to time we see floating on the water's surface. We received a complaint that a section of the air line is floating so we asked Vertex to look at it and they recommended that we replace both air lines and the air stations with new ones. The new air lines are self-weighted and will sink to the bottom of the lake. A proposal will be presented to the Board at the next meeting.
  - The semi-annual maintenance events are scheduled every year for January & July.
- j. Shoreline Landscaping: I was asked to look at the shorelines along the common areas to see if we could plant additional Cypress trees. The yellow lines are open areas where a few additional trees could be planted.



k. Lake Bank Erosion: My erosion log has been updated and I plan on making a clean map for the Board meeting this month. Areas will be broken down as Low, Medium and High Priority.







#### 2. Preserves:

- a. The next semi-annual maintenance event is anticipated for April 2019.
- b. New banana tree growth was found in the preserve behind 20564 Ardore Lane. We'll report this to Aquatic Weed Control to make sure they remove them during the next maintenance event.



- c. The latest round of encroachment cutbacks has been completed by Estate.
- d. We'll be inspecting all the other preserve boundaries that have been previously cut back in May for any new vegetation encroachments. Larger branches that are encroaching out of the preserve will be cut back.





e. A metal bird feeder and an